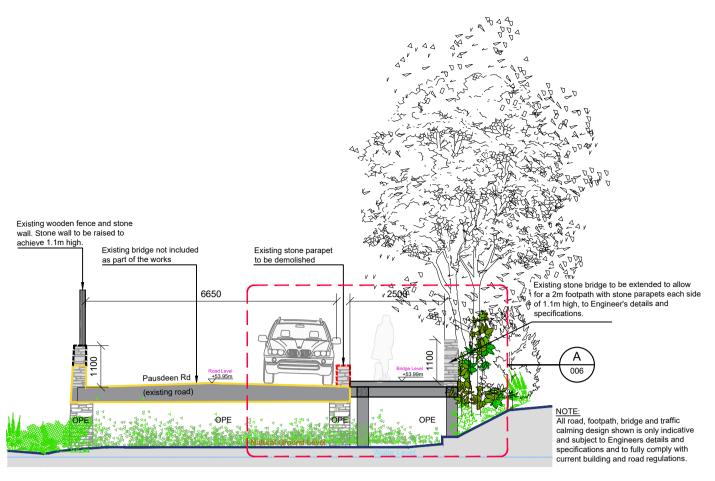

**Proposed Section A - Bridge** (Scale 1:100)

**Proposed Detail - Bridge** (Scale 1:50)

Existing stone bridge to be extended to allow for 2 min of togeth with store parapeter sets as specifications.

> A 007

## **IMPORTANT NOTE**

All road, footpath, new bridge extension and traffic calming design shown is only indicative and subject to Engineer's details and specifications and to fully comply with current building and road regulations.