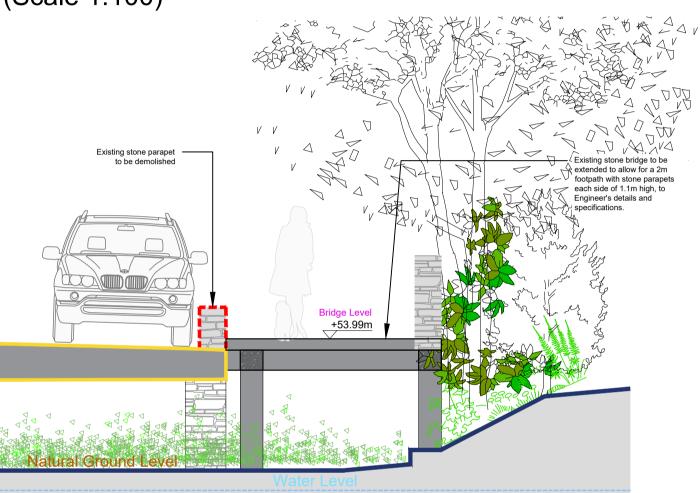

**Proposed Section A - Bridge** (Scale 1:100)

**Proposed Detail - Bridge** (Scale 1:50)

Existing stone bridge to be extended to allow for 2 min of togeth with store parapeter sets as specifications.

> A 007

## **IMPORTANT NOTE**

All road, footpath, new bridge extension and traffic calming design shown is only indicative and subject to Engineer's details and specifications and to fully comply with current building and road regulations.