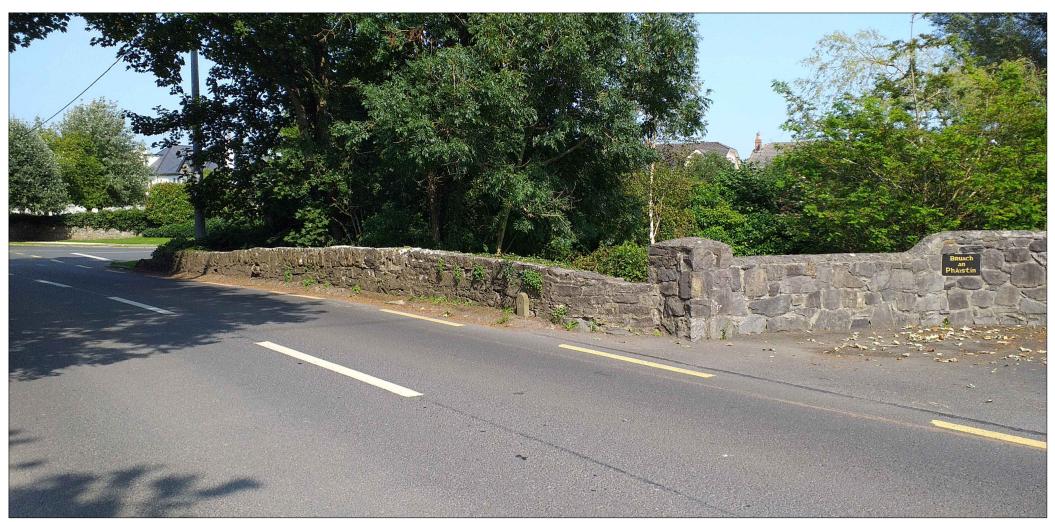

**Proposed West Elevation - Bridge** (Scale 1:100)

Existing Pausdeen Bridge (View from Southeast to North East)

Existing Pausdeen Bridge (View from North to South)

Bridge Site Area (Edged in DARK RED) =195m<sup>2</sup>/0.195Ha (0.048 acres)