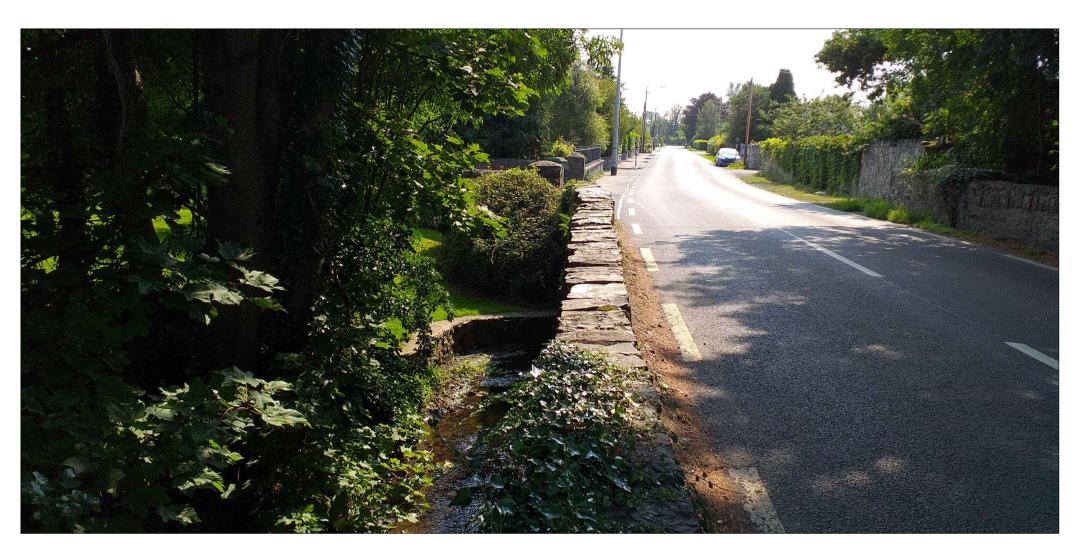

**Proposed West Elevation - Bridge** (Scale 1:100)

Existing Pausdeen Bridge (View from Southeast to North East)

Existing Pausdeen Bridge (View from North to South)

Bridge Site Area (Edged in DARK RED) =195m<sup>2</sup>/0.195Ha (0.048 acres)