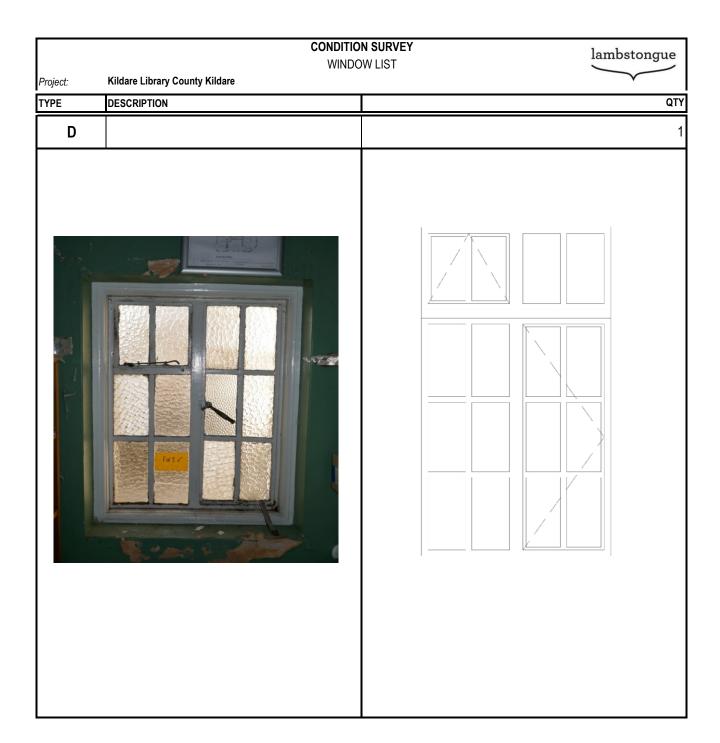

### **INDEX TYPES**

| Project: | (Kildare Library County Kildare | CONDITION SURVEY WINDOW LIST | lambstongue |
|----------|---------------------------------|------------------------------|-------------|
| TYPE     | DESCRIPTION                     |                              | QTY         |
| E        |                                 |                              | 1           |
|          | Fwog                            |                              |             |

|                     |            |      |                      |                         |                       |                                                                            | FIRST                                | Γ FLOOR            |                                                                                                                                                  |                                                                                                                           |            |        |       |
|---------------------|------------|------|----------------------|-------------------------|-----------------------|----------------------------------------------------------------------------|--------------------------------------|--------------------|--------------------------------------------------------------------------------------------------------------------------------------------------|---------------------------------------------------------------------------------------------------------------------------|------------|--------|-------|
| Window<br>Reference | Size (W-H) | Туре | General<br>Condition | Timber Cill             | Timber Frame          | Steel Frame                                                                | Casements                            | Window<br>Board    | Ironmongery                                                                                                                                      | Glass                                                                                                                     | Decoration | Others | РНОТО |
| FW5                 | 655 - 885  | D    | FAIR<br>CONDITION    | NO ACCESS<br>EXTERNALLY | FAIR TO THE<br>INSIDE | FAIR CONDITION - POOR DECORATION - RUSTED AREAS - BOTTOM RAIL RUST JACKING | HUNG<br>PAINTED<br>SHUT - SIGNS      | NO WINDOW<br>BOARD | HOPE & SONS<br>hardware - 2<br>PEG STAYS AT<br>TOP HUNG<br>CASEMENT<br>AND SIDE<br>HUNG<br>CASEMENT, 1<br>BENT - 1<br>HANDLE - FAIR<br>CONDITION | POOR CONDITION - 3 BROKEN PANES - ALL OSBCURED GLASS WITH 3 DIFFERENT PATTERNS                                            | POOR       |        |       |
| FW6                 | 809 - 1420 | А    | FAIR<br>CONDITION    | NO ACCESS<br>EXTERNALLY | GOOD TO THE<br>INSIDE | FAIR<br>CONDITION -<br>BOTTOM RAIL<br>RUST JACKING                         | NOT<br>OPERABLE -<br>PAINTED<br>SHUT | GOOD<br>CONDITION  | HOPE & SONS hardware - 2 PEG STAYS AT TOP HUNG CASEMENT AND 1 SLIDING STAY AT SIDE HUNG CASEMENT FAIR CONDITION - 1 HANDLE MISSING               | FAIR CONDITION BUT POOR DECORATION - ALL PANES ARE SPRAYED PAINTED - ALL DRAWN AND 3 FLOAT PANES - 1 AT BOTTOM LHS BROKEN | POOR       |        |       |