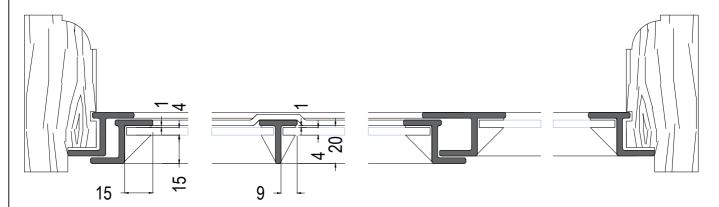

#### Strategy for glass - retention of existing or double glazing possibility

The strategy for the upgrade of these windows is based on the reveal depth. The depth is 20mm. Given that all glasses with need to be bedded on either butyl of glazing tape – this reduces the reveal amount to a min of 19mm.

IMC High Performance DGU – 12mm 1.9uValue Fineo – 8mm 0.7uValue Float Glass 4mm 5.5uValue

## BAY WINDOW PROPOSAL - details

not scale

Existing

CRITTAL style profiles

photo of existing pvc screen

Existing CRITTAL style profiles

Existing CRITTAL style profiles with 12mm DGU