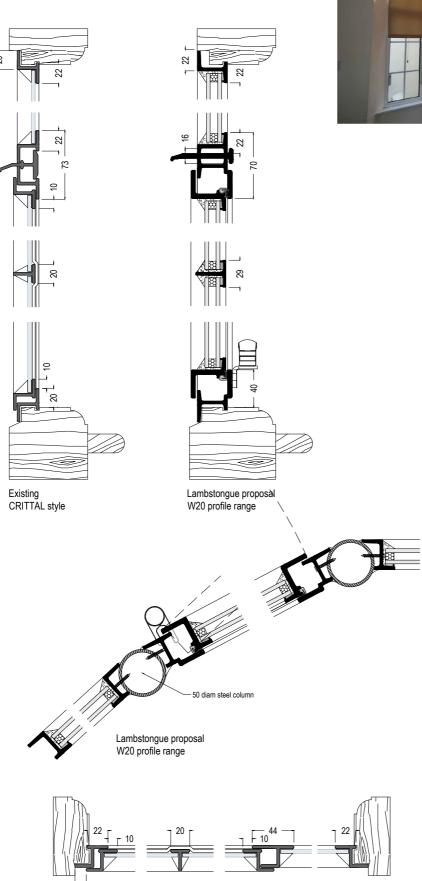

**BAYWINDOW PROPOSAL** 

+

**GLASS UPGRADE** 

## **BAY WINDOW PROPOSAL** ESC 1:20 @A4 $\Box$ $\circ$ 211 В 1220 window leaf height 1258 Steel to steel -SECTION C SECTION D INTERNAL ELEVATION FLOOR PLAN at B OUTSIDE FLOOR PLAN at A lambstongue

## BAY WINDOW PROPOSAL - details

not scale

Existing

CRITTAL style profiles

photo of existing pvc screen

Existing CRITTAL style profiles

Existing CRITTAL style profiles with 12mm DGU