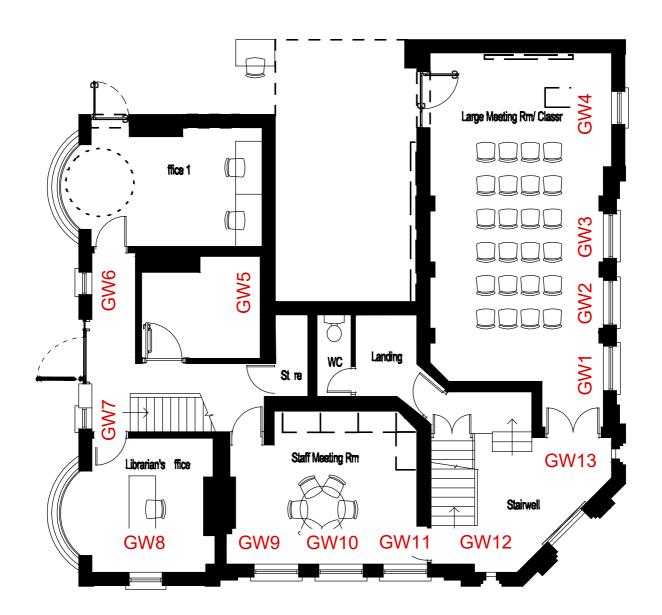

#### **GROUND FLOOR**

|                     |             |      |                      |                         |                                                              |                                                                                      | GROUI                                                                 | ND FLOOR                                   |                                                                                                                                                                     |                                                                                                   |            |                                                                                                       |       |
|---------------------|-------------|------|----------------------|-------------------------|--------------------------------------------------------------|--------------------------------------------------------------------------------------|-----------------------------------------------------------------------|--------------------------------------------|---------------------------------------------------------------------------------------------------------------------------------------------------------------------|---------------------------------------------------------------------------------------------------|------------|-------------------------------------------------------------------------------------------------------|-------|
| Window<br>Reference | Size (W-H)  | Туре | General<br>Condition | Timber Cill             | Timber Frame                                                 | Steel Frame                                                                          | Casements                                                             | Window<br>Board                            | Ironmongery                                                                                                                                                         | Glass                                                                                             | Decoration | Others                                                                                                | РНОТО |
| GW1                 | 1105 - 1721 | Α    | POOR<br>CONDITION    | NO ACCESS<br>EXTERNALLY | FAIR TO THE<br>INSIDE -<br>NEEDS<br>REPAIRS                  | POOR CONDITION - BOTTOM RAIL IS RUSTED - NEEDS REPLACE AND REPAIRS                   | NOT<br>OPERABLE -<br>RUSTED<br>AREAS<br>MAINLY AT<br>LOWER<br>SECTION | FAIR<br>CONDITION -<br>NEEDS<br>DECORATION | HOPE & SONS<br>hardware - 1<br>PEG STAY AT<br>TOP HUNG<br>CASEMENT<br>AND 1<br>SLIDING STAY<br>AT SIDE HUNG<br>CASEMENT - 1<br>HANDLE - ALL<br>IN FAIR<br>CONDITION | GOOD<br>CONDITION<br>DRAWN AND<br>1 FLOAT<br>GLASS - 8<br>LOWER PANES<br>ARE<br>OBSCURED<br>GLASS | VERY POOR  | HEAVY<br>CONDENSATI<br>ON ISSUES IN<br>ALL THE<br>WINDOWS IN<br>THIS ROOM -<br>BLIND AND<br>RADIATORS |       |
| GW2                 | 1103 - 1723 | Α    | POOR<br>CONDITION    | NO ACCESS<br>EXTERNALLY | FAIR TO THE INSIDE - NEEDS REPAIRS - WIRES THROUGH AT BOTTOM | POOR<br>CONDITION -<br>BOTTOM RAIL<br>IS RUSTED -<br>NEEDS<br>REPLACE AND<br>REPAIRS | NOT OPERABLE - RUSTED AREAS MAINLY AT LOWER SECTION AND TRANSOM       | FAIR<br>CONDITION -<br>NEEDS<br>DECORATION | HOPE & SONS<br>hardware - 1<br>PEG STAY AT<br>TOP HUNG<br>CASEMENT<br>AND 1<br>SLIDING STAY<br>AT SIDE HUNG<br>CASEMENT - 1<br>HANDLE - ALL<br>IN FAIR<br>CONDITION | GOOD<br>CONDITION<br>DRAWN<br>GLASS - 8<br>LOWER PANES<br>ARE<br>OBSCURED<br>GLASS                | VERY POOR  | HEAVY<br>CONDENSATI<br>ON ISSUES IN<br>ALL THE<br>WINDOWS IN<br>THIS ROOM -<br>BLIND AND<br>RADIATORS |       |

|                     |             |      |                      |                         |                                                                          |                                                                                      | GROUI                                                                 | ND FLOOR                                   |                                                                                                                                               |                                                                                                                      |            |                                                                                                       |       |
|---------------------|-------------|------|----------------------|-------------------------|--------------------------------------------------------------------------|--------------------------------------------------------------------------------------|-----------------------------------------------------------------------|--------------------------------------------|-----------------------------------------------------------------------------------------------------------------------------------------------|----------------------------------------------------------------------------------------------------------------------|------------|-------------------------------------------------------------------------------------------------------|-------|
| Window<br>Reference | Size (W-H)  | Туре | General<br>Condition | Timber Cill             | Timber Frame                                                             | Steel Frame                                                                          | Casements                                                             | Window<br>Board                            | Ironmongery                                                                                                                                   | Glass                                                                                                                | Decoration | Others                                                                                                | РНОТО |
| GW3                 | 1104 - 1725 | A    | POOR<br>CONDITION    | NO ACCESS<br>EXTERNALLY | POOR TO THE<br>INSIDE -<br>NEEDS<br>REPAIRS                              | POOR CONDITION - BOTTOM RAIL IS RUSTED - NEEDS REPLACE AND REPAIRS                   | NOT OPERABLE - RUSTED AREAS MAINLY AT LOWER SECTION AND TRANSOM       | FAIR<br>CONDITION -<br>NEEDS<br>DECORATION | HOPE & SONS hardware - 1 PEG STAY AT TOP HUNG CASEMENT AND 1 SLIDING STAY AT SIDE HUNG CASEMENT IN FAIR CONDITION - 1 HANDLE MISSING          | POOR CONDITION - 3 PANES BROKEN - ALL DRAWN AND 8 LOWER PANES ARE OBSCURED GLASS                                     | VERY POOR  | HEAVY<br>CONDENSATI<br>ON ISSUES IN<br>ALL THE<br>WINDOWS IN<br>THIS ROOM -<br>BLIND AND<br>RADIATORS |       |
| GW4                 | 811 - 1719  | Α    | POOR<br>CONDITION    | NO ACCESS<br>EXTERNALLY | POOR TO THE INSIDE - NEEDS REPAIRS - WIRES TO THE LHS AND AT CILL TO LHS | POOR<br>CONDITION -<br>BOTTOM RAIL<br>IS RUSTED -<br>NEEDS<br>REPLACE AND<br>REPAIRS | NOT<br>OPERABLE -<br>RUSTED<br>AREAS<br>MAINLY AT<br>LOWER<br>SECTION | FAIR<br>CONDITION -<br>NEEDS<br>DECORATION | HOPE & SONS<br>hardware - 2<br>PEG STAYS AT<br>TOP HUNG<br>CASEMENT<br>AND SIDE<br>HUNG<br>CASEMENT - 1<br>HANDLE ALL<br>IN FAIR<br>CONDITION | POOR<br>CONDITION -<br>2 PANES<br>BROKEN - 1<br>FLOAT + 15<br>DRAWN AND<br>8 LOWER<br>PANES ARE<br>OBSCURED<br>GLASS | VERY POOR  | HEAVY<br>CONDENSATI<br>ON ISSUES IN<br>ALL THE<br>WINDOWS IN<br>THIS ROOM -<br>BLIND AND<br>RADIATORS |       |

|                     |            |      |                      |                         |                                                                                       |                                          | GROUI                                                    | ND FLOOR                                   |                                                                                                                                                                 |                                                                                                                                |            |                                             |       |
|---------------------|------------|------|----------------------|-------------------------|---------------------------------------------------------------------------------------|------------------------------------------|----------------------------------------------------------|--------------------------------------------|-----------------------------------------------------------------------------------------------------------------------------------------------------------------|--------------------------------------------------------------------------------------------------------------------------------|------------|---------------------------------------------|-------|
| Window<br>Reference | Size (W-H) | Туре | General<br>Condition | Timber Cill             | Timber Frame                                                                          | Steel Frame                              | Casements                                                | Window<br>Board                            | Ironmongery                                                                                                                                                     | Glass                                                                                                                          | Decoration | Others                                      | РНОТО |
| GW5                 | 810 - 1419 | А    | FAIR<br>CONDITION    | NO ACCESS<br>EXTERNALLY | FAIR TO THE INSIDE - WIRES THROUGH CILL AT RHS - SIGNS OF DETACHMENT FROM STEEL FRAME | FAIR<br>CONDITION -<br>OVER<br>PAINTED   | NOT OPERABLE - PAINTED SHUT - OBSTRUCTION TO THE OUTSIDE | FAIR<br>CONDITION -<br>NEEDS<br>DECORATION | HOPE & SONS<br>hardware - 2<br>PEG STAYS AT<br>TOP HUNG<br>CASEMENT<br>AND SIDE<br>HUNG<br>CASEMENT - 1<br>HANDLE -TOP<br>STAY BENT                             | GOOD<br>CONDITION -<br>HARD TO<br>ASSESS BUT<br>LIKELY TO BE<br>ALL DRAWN<br>GLASS                                             | POOR       | SECURITY<br>STEEL MESH<br>TO THE<br>OUTSIDE |       |
| GW6                 | 490 - 1859 | В    | FAIR<br>CONDITION    | NO ACCESS<br>EXTERNALLY | GOOD TO THE<br>INSIDE -<br>WIRES<br>THROUGH<br>HEAD AT RHS                            | FAIR<br>CONDITION -<br>OVER<br>PAINTED - | NOT OPERABLE - PAINTED SHUT - OBSTRUCTION TO THE OUTSIDE | GOOD<br>CONDITION                          | HOPE & SONS<br>hardware - 1<br>PEG STAY AT<br>TOP HUNG<br>CASEMENT<br>BENT AND 1<br>SLIDING STAY<br>AT SIDE HUNG<br>CASEMENT<br>FAIR<br>CONDITION -<br>1 HANDLE | POOR CONDITION - HARD TO ASSESS - 2 BOTTOM PANES WITH FILM AND TOP RHS PANE IS DAMAGED, HAS ANOTHER PANE OF GLASS GLUED ON TOP | GOOD       | SECURITY<br>STEEL MESH<br>TO THE<br>OUTSIDE |       |

|                     |            |      |                      |                         |                       |                                        | GROUI                                                                  | ND FLOOR          |                                                                                                                                                            |                                                                                                                    |            |                                         |       |
|---------------------|------------|------|----------------------|-------------------------|-----------------------|----------------------------------------|------------------------------------------------------------------------|-------------------|------------------------------------------------------------------------------------------------------------------------------------------------------------|--------------------------------------------------------------------------------------------------------------------|------------|-----------------------------------------|-------|
| Window<br>Reference | Size (W-H) | Туре | General<br>Condition | Timber Cill             | Timber Frame          | Steel Frame                            | Casements                                                              | Window<br>Board   | Ironmongery                                                                                                                                                | Glass                                                                                                              | Decoration | Others                                  | РНОТО |
| GW7                 | 573 - 1940 | В    | FAIR<br>CONDITION    | NO ACCESS<br>EXTERNALLY | GOOD TO THE<br>INSIDE | OVER<br>PAINTED -                      | NOT<br>OPERABLE -<br>PAINTED<br>SHUT -<br>OBSTRUCTION<br>TO THE INSIDE |                   | HOPE & SONS<br>hardware - 1<br>PEG STAY AT<br>TOP HUNG<br>CASEMENT<br>AND 1<br>SLIDING STAY<br>AT SIDE HUNG<br>CASEMENT<br>FAIR<br>CONDITION -<br>1 HANDLE | GOOD<br>CONDITION -<br>HARD TO<br>ASSESS - 2<br>BOTTOM<br>PANES WITH<br>FILM                                       | FAIR       | SECURITY<br>STEEL MESH<br>TO THE INSIDE |       |
| GW8                 | 812 - 1727 | Α    | FAIR<br>CONDITION    | NO ACCESS<br>EXTERNALLY | GOOD TO THE<br>INSIDE | GOOD<br>CONDITION -<br>OVER<br>PAINTED | GOOD<br>CONDITION<br>BUT NOT<br>OPERABLE -<br>PAINTED<br>SHUT          | GOOD<br>CONDITION | HOPE & SONS<br>hardware - 2<br>PEG STAYS AT<br>TOP HUNG<br>CASEMENT<br>AND SIDE<br>HUNG<br>CASEMENT - 1<br>HANDLE                                          | GOOD<br>CONDITION -<br>TOP 8 PANES<br>AND 4<br>BOTTOM<br>ONES ARE<br>OBSCURED - 4<br>PANES FLOAT<br>AND 8<br>DRAWN | FAIR       | RADIATORS<br>AND BLIND                  |       |

|                     |             |      |                      |                         |                       |                                        | GROUI                                                         | ND FLOOR          |                                                                                                                                                                  |                                                                                                                    |            |                        |       |
|---------------------|-------------|------|----------------------|-------------------------|-----------------------|----------------------------------------|---------------------------------------------------------------|-------------------|------------------------------------------------------------------------------------------------------------------------------------------------------------------|--------------------------------------------------------------------------------------------------------------------|------------|------------------------|-------|
| Window<br>Reference | Size (W-H)  | Туре | General<br>Condition | Timber Cill             | Timber Frame          | Steel Frame                            | Casements                                                     | Window<br>Board   | Ironmongery                                                                                                                                                      | Glass                                                                                                              | Decoration | Others                 | РНОТО |
| GW9                 | 1104 - 1724 | Α    | FAIR<br>CONDITION    | NO ACCESS<br>EXTERNALLY | GOOD TO THE<br>INSIDE | GOOD<br>CONDITION -<br>OVER<br>PAINTED | GOOD<br>CONDITION<br>BUT NOT<br>OPERABLE -<br>PAINTED<br>SHUT | GOOD<br>CONDITION | HOPE & SONS<br>hardware - 1<br>PEG STAY AT<br>TOP HUNG<br>CASEMENT<br>AND 1<br>SLIDING STAY<br>AT SIDE HUNG<br>CASEMENT - 1<br>HANDLE - ALL<br>FAIR<br>CONDITION | POOR CONDITION - LOWER 8 PANES ARE OBSCURED THE REST IS DRAWN - SOME PANES SHOW TINY HOLES DAMAGE - 2 BROKEN PANES | FAIR       | RADIATORS<br>AND BLIND |       |
| GW10                | 1103 - 1723 | Α    | FAIR<br>CONDITION    | NO ACCESS<br>EXTERNALLY | GOOD TO THE<br>INSIDE | GOOD<br>CONDITION -<br>OVER<br>PAINTED | GOOD<br>CONDITION<br>BUT NOT<br>OPERABLE -<br>PAINTED<br>SHUT | GOOD<br>CONDITION | HOPE & SONS<br>hardware - 1<br>PEG STAY AT<br>TOP HUNG<br>CASEMENT<br>AND 1<br>SLIDING STAY<br>AT SIDE HUNG<br>CASEMENT - 1<br>HANDLE - ALL<br>FAIR<br>CONDITION | FAIR CONDITION - LOWER 8 PANES ARE OBSCURED THE REST IS DRAWN - SOME PANES SHOW TINY HOLES DAMAGE                  | FAIR       | RADIATORS<br>AND BLIND |       |

|                     |             |      |                      |                         |                       |                                        | GROUI                                                         | ND FLOOR          |                                                                                                                                                                  |                                                                |            |                         |       |
|---------------------|-------------|------|----------------------|-------------------------|-----------------------|----------------------------------------|---------------------------------------------------------------|-------------------|------------------------------------------------------------------------------------------------------------------------------------------------------------------|----------------------------------------------------------------|------------|-------------------------|-------|
| Window<br>Reference | Size (W-H)  | Туре | General<br>Condition | Timber Cill             | Timber Frame          | Steel Frame                            | Casements                                                     | Window<br>Board   | Ironmongery                                                                                                                                                      | Glass                                                          | Decoration | Others                  | РНОТО |
| GW11                | 1104 - 1726 | Α    | FAIR<br>CONDITION    | NO ACCESS<br>EXTERNALLY | GOOD TO THE<br>INSIDE | GOOD<br>CONDITION -<br>OVER<br>PAINTED | GOOD<br>CONDITION<br>BUT NOT<br>OPERABLE -<br>PAINTED<br>SHUT | GOOD<br>CONDITION | HOPE & SONS<br>hardware - 1<br>PEG STAY AT<br>TOP HUNG<br>CASEMENT<br>AND 1<br>SLIDING STAY<br>AT SIDE HUNG<br>CASEMENT - 1<br>HANDLE - ALL<br>FAIR<br>CONDITION |                                                                | FAIR       | RADIATORS<br>AND BLIND  |       |
| GW12                | 249 - 1854  | С    | GOOD<br>CONDITION    | NO ACCESS<br>EXTERNALLY | GOOD TO THE<br>INSIDE | GOOD<br>CONDITION -<br>OVER<br>PAINTED | GOOD<br>CONDITION                                             | N/A               | N/A                                                                                                                                                              | ALL OSBCURED GLASS - 3 DIFFERENT PATTERNS - ALL FAIR CONDITION | FAIR       | NO OPENING<br>CASEMENTS |       |

|                     |            |      |                      |                         |                       |                                        | GROUN             | ID FLOOR        |             |                                                                |            |                         |       |
|---------------------|------------|------|----------------------|-------------------------|-----------------------|----------------------------------------|-------------------|-----------------|-------------|----------------------------------------------------------------|------------|-------------------------|-------|
| Window<br>Reference | Size (W-H) | Туре | General<br>Condition | Timber Cill             | Timber Frame          | Steel Frame                            | Casements         | Window<br>Board | Ironmongery | Glass                                                          | Decoration | Others                  | РНОТО |
| GW13                | 249 - 1854 | С    | GOOD<br>CONDITION    | NO ACCESS<br>EXTERNALLY | GOOD TO THE<br>INSIDE | GOOD<br>CONDITION -<br>OVER<br>PAINTED | GOOD<br>CONDITION | N/A             | N/A         | ALL OSBCURED GLASS - 3 DIFFERENT PATTERNS - ALL FAIR CONDITION | FAIR       | NO OPENING<br>CASEMENTS |       |