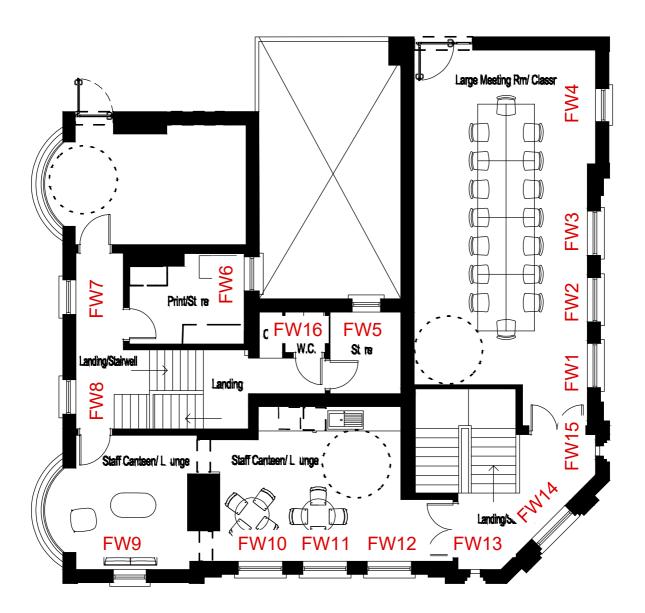

#### **FIRST FLOOR**

|                     |             |      |                        |                                                                                    |                                                                       |                                                                                                                 | FIRST                                                                                                       | Γ FLOOR                                                                     |                                                                                                                                                                     |                                                                                                       |            |                                                                                                                     |       |
|---------------------|-------------|------|------------------------|------------------------------------------------------------------------------------|-----------------------------------------------------------------------|-----------------------------------------------------------------------------------------------------------------|-------------------------------------------------------------------------------------------------------------|-----------------------------------------------------------------------------|---------------------------------------------------------------------------------------------------------------------------------------------------------------------|-------------------------------------------------------------------------------------------------------|------------|---------------------------------------------------------------------------------------------------------------------|-------|
| Window<br>Reference | Size (W-H)  | Туре | General<br>Condition   | Timber Cill                                                                        | Timber Frame                                                          | Steel Frame                                                                                                     | Casements                                                                                                   | Window<br>Board                                                             | Ironmongery                                                                                                                                                         | Glass                                                                                                 | Decoration | Others                                                                                                              | РНОТО |
| FW1                 | 1107 - 1722 | Α    | VERY POOR<br>CONDITION | NO ACCESS<br>EXTERNALLY -<br>STEEL PLATE<br>AT HEAD IS<br>RUSTED TO<br>THE OUTSIDE | FAIR TO THE<br>INSIDE -<br>NEEDS<br>REPAIRS -<br>POOR JOINTS          | POOR CONDITION - BOTTOM RAIL IS RUSTED - NEEDS REPLACE AND REPAIRS - EXPANDING FOAM BETWEEN FRAME AND CASEMENTS | NOT OPERABLE - RUSTED AREAS MAINLY AT LOWER SECTION - EXPANDING FOAM BETWEEN GAPS - REALLY POOR INTERVENTIO | POOR<br>CONDITION -<br>NEEDS<br>DECORATION                                  | HOPE & SONS<br>hardware - 1<br>PEG STAY AT<br>TOP HUNG<br>CASEMENT<br>AND 1<br>SLIDING STAY<br>AT SIDE HUNG<br>CASEMENT - 1<br>HANDLE - ALL<br>IN FAIR<br>CONDITION | POOR CONDITION DRAWN AND 1 FLOAT GLASS - 8 LOWER PANES ARE OBSCURED GLASS - 4 BOTTOM PANES ARE BROKEN | VERY POOR  | HEAVY CONDENSATI ON ISSUES IN ALL THE WINDOWS IN THIS ROOM - BLIND AND RADIATORS - WATER DAMAGE IN THE MANSORY WALL |       |
| FW2                 | 1102 - 1723 | Α    | POOR<br>CONDITION      | NO ACCESS<br>EXTERNALLY -<br>STEEL PLATE<br>AT HEAD IS<br>RUSTED TO<br>THE OUTSIDE | FAIR TO THE INSIDE - NEEDS REPAIRS - POOR JOINTS - WIRES AROUND FRAME | POOR CONDITION - BOTTOM RAIL IS RUSTED - NEEDS REPLACE AND REPAIRS                                              | NOT OPERABLE - RUSTED AREAS MAINLY AT LOWER SECTION - BOTTOM RAIL POOR                                      | POOR<br>CONDITION -<br>NEEDS<br>DECORATION -<br>ELECTRIC<br>WIRES ON<br>TOP | HOPE & SONS<br>hardware - 1<br>PEG STAY AT<br>TOP HUNG<br>CASEMENT<br>AND 1<br>SLIDING STAY<br>AT SIDE HUNG<br>CASEMENT - 1<br>HANDLE - ALL<br>IN FAIR<br>CONDITION | POOR CONDITION DRAWN AND 1 FLOAT GLASS - 8 LOWER PANES ARE OBSCURED GLASS - 3 PANES ARE BROKEN        | VERY POOR  | HEAVY CONDENSATI ON ISSUES IN ALL THE WINDOWS IN THIS ROOM - BLIND AND RADIATORS - WATER DAMAGE IN THE MANSORY WALL |       |

|                     |             |      |                      |                                                                                    |                                                              |                                                                                      | FIRST                                                                                   | FLOOR                                      |                                                                                                                                                  |                                                                                                  |            |                                                                                                                     |       |
|---------------------|-------------|------|----------------------|------------------------------------------------------------------------------------|--------------------------------------------------------------|--------------------------------------------------------------------------------------|-----------------------------------------------------------------------------------------|--------------------------------------------|--------------------------------------------------------------------------------------------------------------------------------------------------|--------------------------------------------------------------------------------------------------|------------|---------------------------------------------------------------------------------------------------------------------|-------|
| Window<br>Reference | Size (W-H)  | Туре | General<br>Condition | Timber Cill                                                                        | Timber Frame                                                 | Steel Frame                                                                          | Casements                                                                               | Window<br>Board                            | Ironmongery                                                                                                                                      | Glass                                                                                            | Decoration | Others                                                                                                              | РНОТО |
| FW3                 | 1104 - 1723 | А    | POOR<br>CONDITION    | NO ACCESS<br>EXTERNALLY -<br>STEEL PLATE<br>AT HEAD IS<br>RUSTED TO<br>THE OUTSIDE | FAIR TO THE<br>INSIDE -<br>NEEDS<br>REPAIRS                  | POOR CONDITION - BOTTOM RAIL IS RUSTED - NEEDS REPLACE AND REPAIRS                   | NOT OPERABLE - RUSTED AREAS MAINLY AT LOWER SECTION AND GLAZING BARS - BOTTOM RAIL POOR |                                            | HOPE & SONS<br>hardware - 1<br>PEG STAY AT<br>TOP HUNG<br>CASEMENT<br>AND 1<br>SLIDING STAY<br>AT SIDE HUNG<br>CASEMENT - 1<br>HANDLE<br>MISSING | FAIR CONDITION - DRAWN AND 1 FLOAT GLASS - 8 LOWER PANES ARE OBSCURED GLASS - 1 BROKEN PANE      | VERY POOR  | HEAVY CONDENSATI ON ISSUES IN ALL THE WINDOWS IN THIS ROOM - BLIND AND RADIATORS - WATER DAMAGE IN THE MANSORY WALL |       |
| FW4                 | 811 - 1720  | А    | POOR<br>CONDITION    | NO ACCESS<br>EXTERNALLY -<br>STEEL PLATE<br>AT HEAD IS<br>RUSTED TO<br>THE OUTSIDE | FAIR TO THE<br>INSIDE -<br>NEEDS<br>REPAIRS -<br>OPNE JOINTS | POOR<br>CONDITION -<br>BOTTOM RAIL<br>IS RUSTED -<br>NEEDS<br>REPLACE AND<br>REPAIRS | NOT<br>OPERABLE -<br>RUSTED<br>AREAS<br>MAINLY AT<br>LOWER<br>SECTION                   | POOR<br>CONDITION -<br>NEEDS<br>DECORATION | HOPE & SONS<br>hardware - 2<br>PEG STAYS AT<br>TOP HUNG<br>CASEMENT<br>AND AT SIDE<br>HUNG<br>CASEMENT - 1<br>HANDLE - ALL<br>FAIR<br>CONDITION  | FAIR CONDITION - DRAWN GLASS - 8 LOWER PANES ARE OBSCURED GLASS AND SOME WITH DIFFERENT PATTERNS | VERY POOR  | HEAVY CONDENSATI ON ISSUES IN ALL THE WINDOWS IN THIS ROOM - BLIND AND RADIATORS - WATER DAMAGE IN THE MANSORY WALL |       |

|                     |            |      |                      |                         |                       |                                                                            | FIRST                                | Γ FLOOR            |                                                                                                                                                  |                                                                                                                           |            |        |       |
|---------------------|------------|------|----------------------|-------------------------|-----------------------|----------------------------------------------------------------------------|--------------------------------------|--------------------|--------------------------------------------------------------------------------------------------------------------------------------------------|---------------------------------------------------------------------------------------------------------------------------|------------|--------|-------|
| Window<br>Reference | Size (W-H) | Туре | General<br>Condition | Timber Cill             | Timber Frame          | Steel Frame                                                                | Casements                            | Window<br>Board    | Ironmongery                                                                                                                                      | Glass                                                                                                                     | Decoration | Others | РНОТО |
| FW5                 | 655 - 885  | D    | FAIR<br>CONDITION    | NO ACCESS<br>EXTERNALLY | FAIR TO THE<br>INSIDE | FAIR CONDITION - POOR DECORATION - RUSTED AREAS - BOTTOM RAIL RUST JACKING | HUNG<br>PAINTED<br>SHUT - SIGNS      | NO WINDOW<br>BOARD | HOPE & SONS<br>hardware - 2<br>PEG STAYS AT<br>TOP HUNG<br>CASEMENT<br>AND SIDE<br>HUNG<br>CASEMENT, 1<br>BENT - 1<br>HANDLE - FAIR<br>CONDITION | POOR CONDITION - 3 BROKEN PANES - ALL OSBCURED GLASS WITH 3 DIFFERENT PATTERNS                                            | POOR       |        |       |
| FW6                 | 809 - 1420 | А    | FAIR<br>CONDITION    | NO ACCESS<br>EXTERNALLY | GOOD TO THE<br>INSIDE | FAIR<br>CONDITION -<br>BOTTOM RAIL<br>RUST JACKING                         | NOT<br>OPERABLE -<br>PAINTED<br>SHUT | GOOD<br>CONDITION  | HOPE & SONS hardware - 2 PEG STAYS AT TOP HUNG CASEMENT AND 1 SLIDING STAY AT SIDE HUNG CASEMENT FAIR CONDITION - 1 HANDLE MISSING               | FAIR CONDITION BUT POOR DECORATION - ALL PANES ARE SPRAYED PAINTED - ALL DRAWN AND 3 FLOAT PANES - 1 AT BOTTOM LHS BROKEN | POOR       |        |       |

|                     | FIRST FLOOR |      |                      |                                         |                                                              |                                                                      |                                                                                                         |                                                     |                                                                                                                                                             |                                                                 |            |        |       |
|---------------------|-------------|------|----------------------|-----------------------------------------|--------------------------------------------------------------|----------------------------------------------------------------------|---------------------------------------------------------------------------------------------------------|-----------------------------------------------------|-------------------------------------------------------------------------------------------------------------------------------------------------------------|-----------------------------------------------------------------|------------|--------|-------|
| Window<br>Reference | Size (W-H)  | Туре | General<br>Condition | Timber Cill                             | Timber Frame                                                 | Steel Frame                                                          | Casements                                                                                               | Window<br>Board                                     | Ironmongery                                                                                                                                                 | Glass                                                           | Decoration | Others | РНОТО |
| FW7                 | 808 - 1716  | А    | FAIR<br>CONDITION    | POOR<br>CONDITION -<br>NEEDS<br>REPLACE | GOOD TO THE<br>INSIDE -<br>WIRES<br>THROUGH TO<br>BOTTOM RHS | FAIR<br>CONDITION -<br>OVER<br>PAINTED -<br>BOTTOM RAIL<br>IS RUSTED | OVER PAINTED - TOP CASEMENT NOT OPERABLE PAINTED SHUT - BOTTOM ONES OPENS AND IN FAIR CONDITION OVERALL | GOOD<br>CONDITION                                   | HOPE & SONS<br>hardware - 2<br>PEG STAYS AT<br>TOP HUNG<br>CASEMENT<br>AND AT SIDE<br>HUNG<br>CASEMENT- 1<br>HANDLE ALL<br>IN FAIR<br>CONDITION             | FAIR CONDITION - DRAWN GLASS AND 4 FLOAT PANES - 1 BROKEN GLASS | FAIR       |        |       |
| FW8                 | 808 - 1715  | А    | FAIR<br>CONDITION    | POOR<br>CONDITION -<br>NEEDS<br>REPLACE | GOOD TO THE<br>INSIDE -<br>WIRES<br>THROUGH TO<br>BOTTOM RHS | FAIR CONDITION - OVER PAINTED - BOTTOM RAIL IS RUSTED                | OVER PAINTED - TOP CASEMENT NOT OPERABLE PAINTED SHUT - BOTTOM ONES OPENS AND IN FAIR CONDITION OVERALL | GOOD<br>CONDITION -<br>ELECTRIC<br>DEVICE ON<br>TOP | HOPE & SONS<br>hardware - 2<br>PEG STAYS (1<br>BENT) AT TOP<br>HUNG<br>CASEMENT<br>AND AT SIDE<br>HUNG<br>CASEMENT- 1<br>HANDLE ALL<br>IN FAIR<br>CONDITION | FAIR CONDITION - DRAWN GLASS AND 3 FLOAT PANES - 1 BROKEN GLASS | FAIR       |        |       |

|                     | FIRST FLOOR |      |                      |                         |                                                              |                                                                      |                                                               |                                                     |                                                                                                                                                                  |                                                                               |            |                        |       |
|---------------------|-------------|------|----------------------|-------------------------|--------------------------------------------------------------|----------------------------------------------------------------------|---------------------------------------------------------------|-----------------------------------------------------|------------------------------------------------------------------------------------------------------------------------------------------------------------------|-------------------------------------------------------------------------------|------------|------------------------|-------|
| Window<br>Reference | Size (W-H)  | Туре | General<br>Condition | Timber Cill             | Timber Frame                                                 | Steel Frame                                                          | Casements                                                     | Window<br>Board                                     | Ironmongery                                                                                                                                                      | Glass                                                                         | Decoration | Others                 | РНОТО |
| FW9                 | 810 - 1714  | Α    | FAIR<br>CONDITION    | NO ACCESS<br>EXTERNALLY | GOOD TO THE<br>INSIDE -<br>WIRES<br>THROUGH TO<br>BOTTOM RHS | FAIR<br>CONDITION -<br>OVER<br>PAINTED -<br>BOTTOM RAIL<br>IS RUSTED | FAIR<br>CONDITION<br>BUT NOT<br>OPERABLE -<br>PAINTED<br>SHUT | GOOD<br>CONDITION -<br>ELECTRIC<br>DEVICE ON<br>TOP | HOPE & SONS<br>hardware - 2<br>PEG STAYS (1<br>BENT) AT TOP<br>HUNG<br>CASEMENT<br>AND AT SIDE<br>HUNG<br>CASEMENT - 1<br>HANDLE<br>MISSING                      | FAIR<br>CONDITION -<br>DRAWN<br>GLASS AND 3<br>FLOAT PANES                    | FAIR       |                        |       |
| FW10                | 1112 - 1721 | Α    | FAIR<br>CONDITION    | NO ACCESS<br>EXTERNALLY | GOOD TO THE<br>INSIDE                                        | FIAR CONDITION - OVER PAINTED - BOTTOM RUSTED NEEDS REPAIRS          | FAIR<br>CONDITION<br>BUT NOT<br>OPERABLE -<br>PAINTED<br>SHUT | GOOD<br>CONDITION                                   | HOPE & SONS<br>hardware - 1<br>PEG STAY AT<br>TOP HUNG<br>CASEMENT<br>AND 1<br>SLIDING STAY<br>AT SIDE HUNG<br>CASEMENT - 1<br>HANDLE - ALL<br>FAIR<br>CONDITION | FAIR CONDITION - LOWER 8 PANES ARE OBSCURED THE REST IS DRAWN - 1 BROKEN PANE | FAIR       | RADIATORS<br>AND BLIND |       |

|                     | FIRST FLOOR |      |                      |                         |                                                                          |                                                             |                                                               |                                                     |                                                                                                                                                                  |                                                                                       |            |                        |       |
|---------------------|-------------|------|----------------------|-------------------------|--------------------------------------------------------------------------|-------------------------------------------------------------|---------------------------------------------------------------|-----------------------------------------------------|------------------------------------------------------------------------------------------------------------------------------------------------------------------|---------------------------------------------------------------------------------------|------------|------------------------|-------|
| Window<br>Reference | Size (W-H)  | Туре | General<br>Condition | Timber Cill             | Timber Frame                                                             | Steel Frame                                                 | Casements                                                     | Window<br>Board                                     | Ironmongery                                                                                                                                                      | Glass                                                                                 | Decoration | Others                 | РНОТО |
| FW11                | 1105 - 1730 | Α    | FAIR<br>CONDITION    | NO ACCESS<br>EXTERNALLY | GOOD TO THE<br>INSIDE - SIGNS<br>OF<br>DETACHMENT<br>FROM STEEL<br>FRAME |                                                             | FAIR<br>CONDITION<br>BUT NOT<br>OPERABLE -<br>PAINTED<br>SHUT | GOOD<br>CONDITION -<br>ELECTRIC<br>DEVICE ON<br>TOP | HOPE & SONS<br>hardware - 1<br>PEG STAY AT<br>TOP HUNG<br>CASEMENT<br>AND 1<br>SLIDING STAY<br>AT SIDE HUNG<br>CASEMENT - 1<br>HANDLE - ALL<br>FAIR<br>CONDITION | FAIR<br>CONDITION -<br>LOWER 8<br>PANES ARE<br>OBSCURED                               | FAIR       | BLIND                  |       |
| FW12                | 1103 - 1721 | Α    | FAIR<br>CONDITION    | NO ACCESS<br>EXTERNALLY | GOOD TO THE<br>INSIDE                                                    | FIAR CONDITION - OVER PAINTED - BOTTOM RUSTED NEEDS REPAIRS | FAIR<br>CONDITION<br>BUT NOT<br>OPERABLE -<br>PAINTED<br>SHUT | GOOD<br>CONDITION                                   | HOPE & SONS<br>hardware - 1<br>PEG STAY AT<br>TOP HUNG<br>CASEMENT<br>AND 1<br>SLIDING STAY<br>AT SIDE HUNG<br>CASEMENT - 1<br>HANDLE - ALL<br>FAIR<br>CONDITION | FAIR CONDITION - LOWER 8 PANES ARE OBSCURED - 5 PANES ARE FLOAT AND THE REST IS DRAWN | FAIR       | RADIATORS<br>AND BLIND |       |

|                     | FIRST FLOOR |      |                        |                         |                                                                              |                                                                                                                              |                                                                                                                           |                                            |                                                                                                                                                                     |                                                                                                       |                        |                                                                                                                     |       |
|---------------------|-------------|------|------------------------|-------------------------|------------------------------------------------------------------------------|------------------------------------------------------------------------------------------------------------------------------|---------------------------------------------------------------------------------------------------------------------------|--------------------------------------------|---------------------------------------------------------------------------------------------------------------------------------------------------------------------|-------------------------------------------------------------------------------------------------------|------------------------|---------------------------------------------------------------------------------------------------------------------|-------|
| Window<br>Reference | Size (W-H)  | Туре | General<br>Condition   | Timber Cill             | Timber Frame                                                                 | Steel Frame                                                                                                                  | Casements                                                                                                                 | Window<br>Board                            | Ironmongery                                                                                                                                                         | Glass                                                                                                 | Decoration             | Others                                                                                                              | РНОТО |
| FW13                | 245 - 1857  | С    | GOOD<br>CONDITION      | NO ACCESS<br>EXTERNALLY | GOOD TO THE<br>INSIDE                                                        | GOOD<br>CONDITION -<br>OVER<br>PAINTED                                                                                       | GOOD<br>CONDITION                                                                                                         | N/A                                        | N/A                                                                                                                                                                 | ALL<br>OSBCURED<br>GLASS IN<br>GOOD<br>CONDITION                                                      | FAIR - OVER<br>PAINTED | NO OPENING<br>CASEMENTS -<br>RADIATORS<br>AT BOTTOM                                                                 |       |
| FW14                | 1112 - 1727 | Α    | VERY POOR<br>CONDITION | NO ACCESS<br>EXTERNALLY | POOR TO THE INSIDE - NEEDS REPAIRS - POOR JOINTS - DETACHED FROM STEEL FRAME | VERY POOR CONDITION - BOTTOM RAIL IS RUSTED - NEEDS REPLACE - EXPANDING FOAM BETWEEN FRAME AND CASEMENTS - ALL FRAME IS BENT | NOT OPERABLE - VERY POOR CONDITION - RUSTED AT SEVERAL SECTIONS - EXPANDING FOAM BETWEEN GAPS - REALLY POOR INTERVENTIO N | POOR<br>CONDITION -<br>NEEDS<br>DECORATION | HOPE & SONS<br>hardware - 1<br>PEG STAY AT<br>TOP HUNG<br>CASEMENT<br>AND 1<br>SLIDING STAY<br>AT SIDE HUNG<br>CASEMENT - 1<br>HANDLE - ALL<br>IN FAIR<br>CONDITION | POOR CONDITION DRAWN AND 1 FLOAT GLASS - 8 LOWER PANES ARE OBSCURED GLASS - 4 BOTTOM PANES ARE BROKEN | VERY POOR              | HEAVY CONDENSATI ON ISSUES IN ALL THE WINDOWS IN THIS ROOM - BLIND AND RADIATORS - WATER DAMAGE IN THE MANSORY WALL |       |

|                     | FIRST FLOOR |      |                      |                         |                                        |                                              |                                                         |                 |                                    |                                                                                                                             |                        |                                              |       |
|---------------------|-------------|------|----------------------|-------------------------|----------------------------------------|----------------------------------------------|---------------------------------------------------------|-----------------|------------------------------------|-----------------------------------------------------------------------------------------------------------------------------|------------------------|----------------------------------------------|-------|
| Window<br>Reference | Size (W-H)  | Туре | General<br>Condition | Timber Cill             | Timber Frame                           | Steel Frame                                  | Casements                                               | Window<br>Board | Ironmongery                        | Glass                                                                                                                       | Decoration             | Others                                       | РНОТО |
| FW15                | 235 - 1854  | С    | FAIR<br>CONDITION    | NO ACCESS<br>EXTERNALLY | FAIR TO THE<br>INSIDE - OPEN<br>JOINTS | GOOD<br>CONDITION -<br>OVER<br>PAINTED       | GOOD<br>CONDITION                                       | N/A             | N/A                                | ALL OSBCURED GLASS - 2 DIFFERENT PATTERNS - 1 BROKEN PANE FIXED WITH SILICONE, POOR INTERVENTIO N - 4 PANES BROKEN IN TOTAL | FAIR - OVER<br>PAINTED | WATER<br>DAMAGE IN<br>THE<br>MANSORY<br>WALL |       |
| FW16                | 352 - 886   | E    | FAIR<br>CONDITION    | NO ACCESS<br>EXTERNALLY | GOOD TO THE<br>INSIDE                  | FAIR<br>CONDITION -<br>DECORATION<br>IS POOR | FIAR<br>CONDITION -<br>TOP HUNG<br>CASEMENT<br>OPERABLE | N/A             | 1 PEG STAY IN<br>FAIR<br>CONDITION | ALL<br>OSBCURED<br>GLASS - ALL<br>FAIR<br>CONDITION                                                                         | FAIR                   |                                              | Tong  |