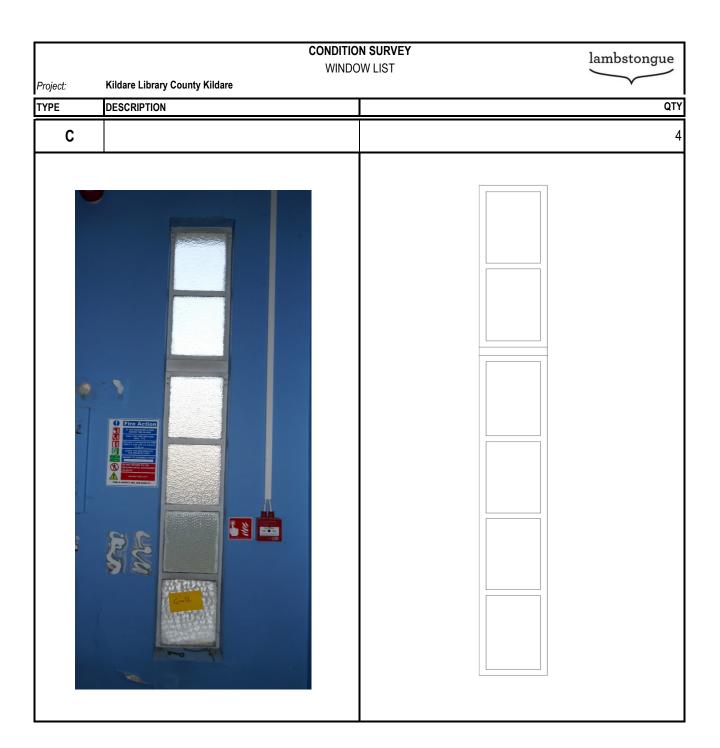

#### Q20235 - Kildare Library Budget Costing

| Windows/Door Ref | Description                                                              | Quantity |   | for Works<br>eel Window | Rate for Works to<br>Timber Subframe | Tot | al Steel Window |   | al for Timber<br>Subframe | Te | otal Costing | Notes |  |
|------------------|--------------------------------------------------------------------------|----------|---|-------------------------|--------------------------------------|-----|-----------------|---|---------------------------|----|--------------|-------|--|
|                  |                                                                          |          |   |                         |                                      |     |                 |   |                           |    |              |       |  |
| Туре А           | Four Part Window with 2no<br>Opening Sections                            | 21       | € | 3,900.00                | € 650.00                             | €   | 81,900.00       | € | 13,650.00                 | €  | 95,550.00    |       |  |
| Туре В           | Two Part Window with 2no Opening Sections                                | 2        | € | 2,200.00                | € 400.00                             | €   | 4,400.00        | € | 800.00                    | €  | 5,200.00     |       |  |
| Type C           | Long Fixed Window                                                        | 4        | € | 1,750.00                | € -                                  | €   | 7,000.00        | € | _                         | €  | 7,000.00     |       |  |
| Type D           | Three Part Window with 2no Opening Sections                              | 1        | € | 2,490.00                |                                      | €   | 2,490.00        |   | 600.00                    | €  | 3,090.00     |       |  |
| Type E           | Two Part Window with 1no Opening Sections                                | 1        | € | 1,820.00                | € 200.00                             | €   | 1,820.00        | € | 200.00                    | €  | 2,020.00     |       |  |
|                  | Budget costing for new W20 Traditional Mild Steel Bay with 16mm DG Units |          |   |                         |                                      |     |                 |   |                           |    |              |       |  |
|                  | Total (E                                                                 | x Vat)   |   |                         |                                      | €   | 97,610.00       | € | 15,250.00                 | €  | 112,860.00   |       |  |