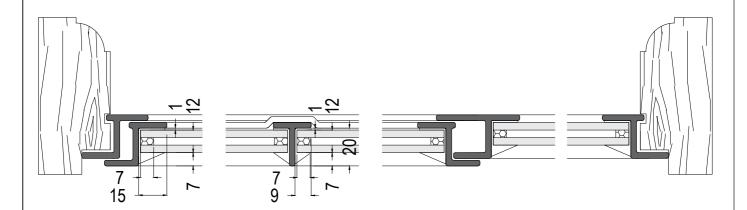

#### Strategy for glass - retention of existing or double glazing possibility

The strategy for the upgrade of these windows is based on the reveal depth. The depth is 20mm. Given that all glasses with need to be bedded on either butyl of glazing tape – this reduces the reveal amount to a min of 19mm.

IMC High Performance DGU – 12mm 1.9uValue Fineo – 8mm 0.7uValue Float Glass 4mm 5.5uValue

## BAY WINDOW PROPOSAL - details

not scale

Existing

CRITTAL style profiles

photo of existing pvc screen

Existing CRITTAL style profiles

Existing CRITTAL style profiles with 12mm DGU