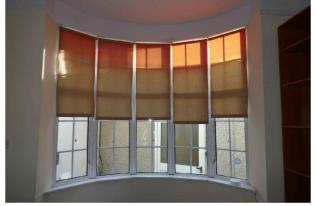

#### Options for reinstating compatible steel windows to the bay windows to the southeast.

We can replace the bays with W20 steel window system. See drawings attached.

**BAYWINDOW PROPOSAL** 

+

**GLASS UPGRADE** 