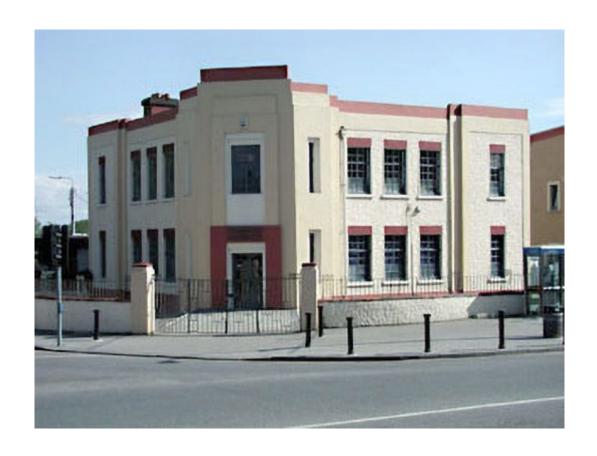

### **INDEX TYPES**

| Project: | (Kildare Library County Kildare | CONDITION SURVEY WINDOW LIST | lambstongue |
|----------|---------------------------------|------------------------------|-------------|
| TYPE     | DESCRIPTION                     |                              | QTY         |
| E        |                                 |                              | 1           |
|          | Fwog                            |                              |             |