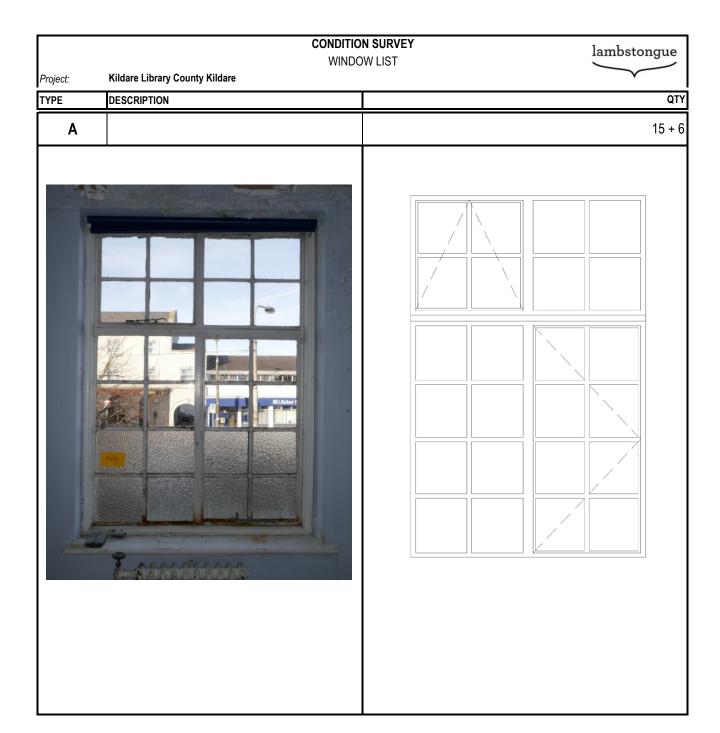

#### Q20235 - Kildare Library Budget Costing

| Windows/Door Ref | Description                                                              | Quantity |   | for Works<br>eel Window | Rate for Works to<br>Timber Subframe | Tot | al Steel Window |   | al for Timber<br>Subframe | Te | otal Costing | Notes |  |
|------------------|--------------------------------------------------------------------------|----------|---|-------------------------|--------------------------------------|-----|-----------------|---|---------------------------|----|--------------|-------|--|
|                  |                                                                          |          |   |                         |                                      |     |                 |   |                           |    |              |       |  |
| Туре А           | Four Part Window with 2no<br>Opening Sections                            | 21       | € | 3,900.00                | € 650.00                             | €   | 81,900.00       | € | 13,650.00                 | €  | 95,550.00    |       |  |
| Туре В           | Two Part Window with 2no Opening Sections                                | 2        | € | 2,200.00                | € 400.00                             | €   | 4,400.00        | € | 800.00                    | €  | 5,200.00     |       |  |
| Type C           | Long Fixed Window                                                        | 4        | € | 1,750.00                | € -                                  | €   | 7,000.00        | € | _                         | €  | 7,000.00     |       |  |
| Type D           | Three Part Window with 2no Opening Sections                              | 1        | € | 2,490.00                |                                      | €   | 2,490.00        |   | 600.00                    | €  | 3,090.00     |       |  |
| Type E           | Two Part Window with 1no Opening Sections                                | 1        | € | 1,820.00                | € 200.00                             | €   | 1,820.00        | € | 200.00                    | €  | 2,020.00     |       |  |
|                  | Budget costing for new W20 Traditional Mild Steel Bay with 16mm DG Units |          |   |                         |                                      |     |                 |   |                           |    |              |       |  |
|                  | Total (E                                                                 | x Vat)   |   |                         |                                      | €   | 97,610.00       | € | 15,250.00                 | €  | 112,860.00   |       |  |