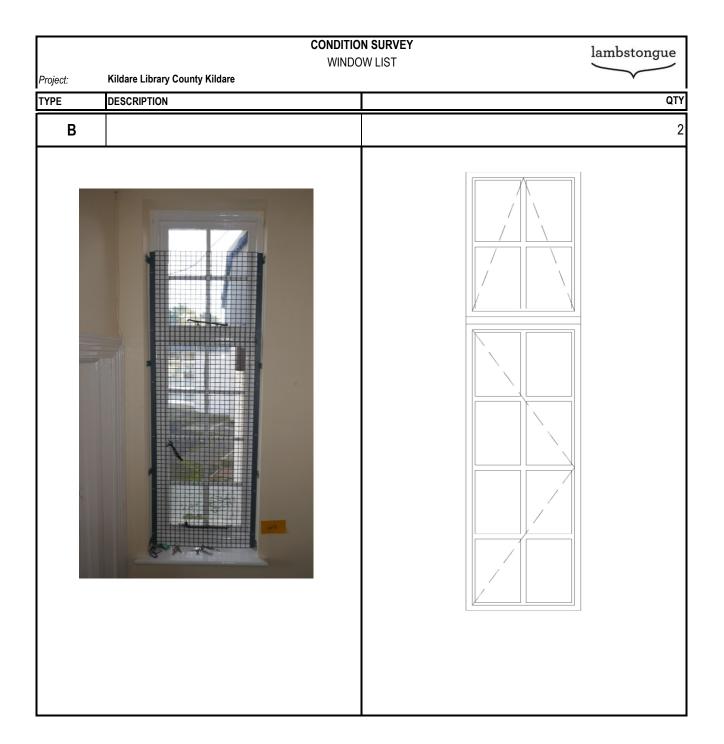

#### Q20235 - Kildare Library Budget Costing

| Windows/Door Ref | Description                                                              | Quantity |   | for Works<br>eel Window | Rate for Works to<br>Timber Subframe | Tot | al Steel Window |   | al for Timber<br>Subframe | Te | otal Costing | Notes |  |
|------------------|--------------------------------------------------------------------------|----------|---|-------------------------|--------------------------------------|-----|-----------------|---|---------------------------|----|--------------|-------|--|
|                  |                                                                          |          |   |                         |                                      |     |                 |   |                           |    |              |       |  |
| Туре А           | Four Part Window with 2no<br>Opening Sections                            | 21       | € | 3,900.00                | € 650.00                             | €   | 81,900.00       | € | 13,650.00                 | €  | 95,550.00    |       |  |
| Туре В           | Two Part Window with 2no Opening Sections                                | 2        | € | 2,200.00                | € 400.00                             | €   | 4,400.00        | € | 800.00                    | €  | 5,200.00     |       |  |
| Type C           | Long Fixed Window                                                        | 4        | € | 1,750.00                | € -                                  | €   | 7,000.00        | € | _                         | €  | 7,000.00     |       |  |
| Type D           | Three Part Window with 2no Opening Sections                              | 1        | € | 2,490.00                |                                      | €   | 2,490.00        |   | 600.00                    | €  | 3,090.00     |       |  |
| Type E           | Two Part Window with 1no Opening Sections                                | 1        | € | 1,820.00                | € 200.00                             | €   | 1,820.00        | € | 200.00                    | €  | 2,020.00     |       |  |
|                  | Budget costing for new W20 Traditional Mild Steel Bay with 16mm DG Units |          |   |                         |                                      |     |                 |   |                           |    |              |       |  |
|                  | Total (E                                                                 | x Vat)   |   |                         |                                      | €   | 97,610.00       | € | 15,250.00                 | €  | 112,860.00   |       |  |