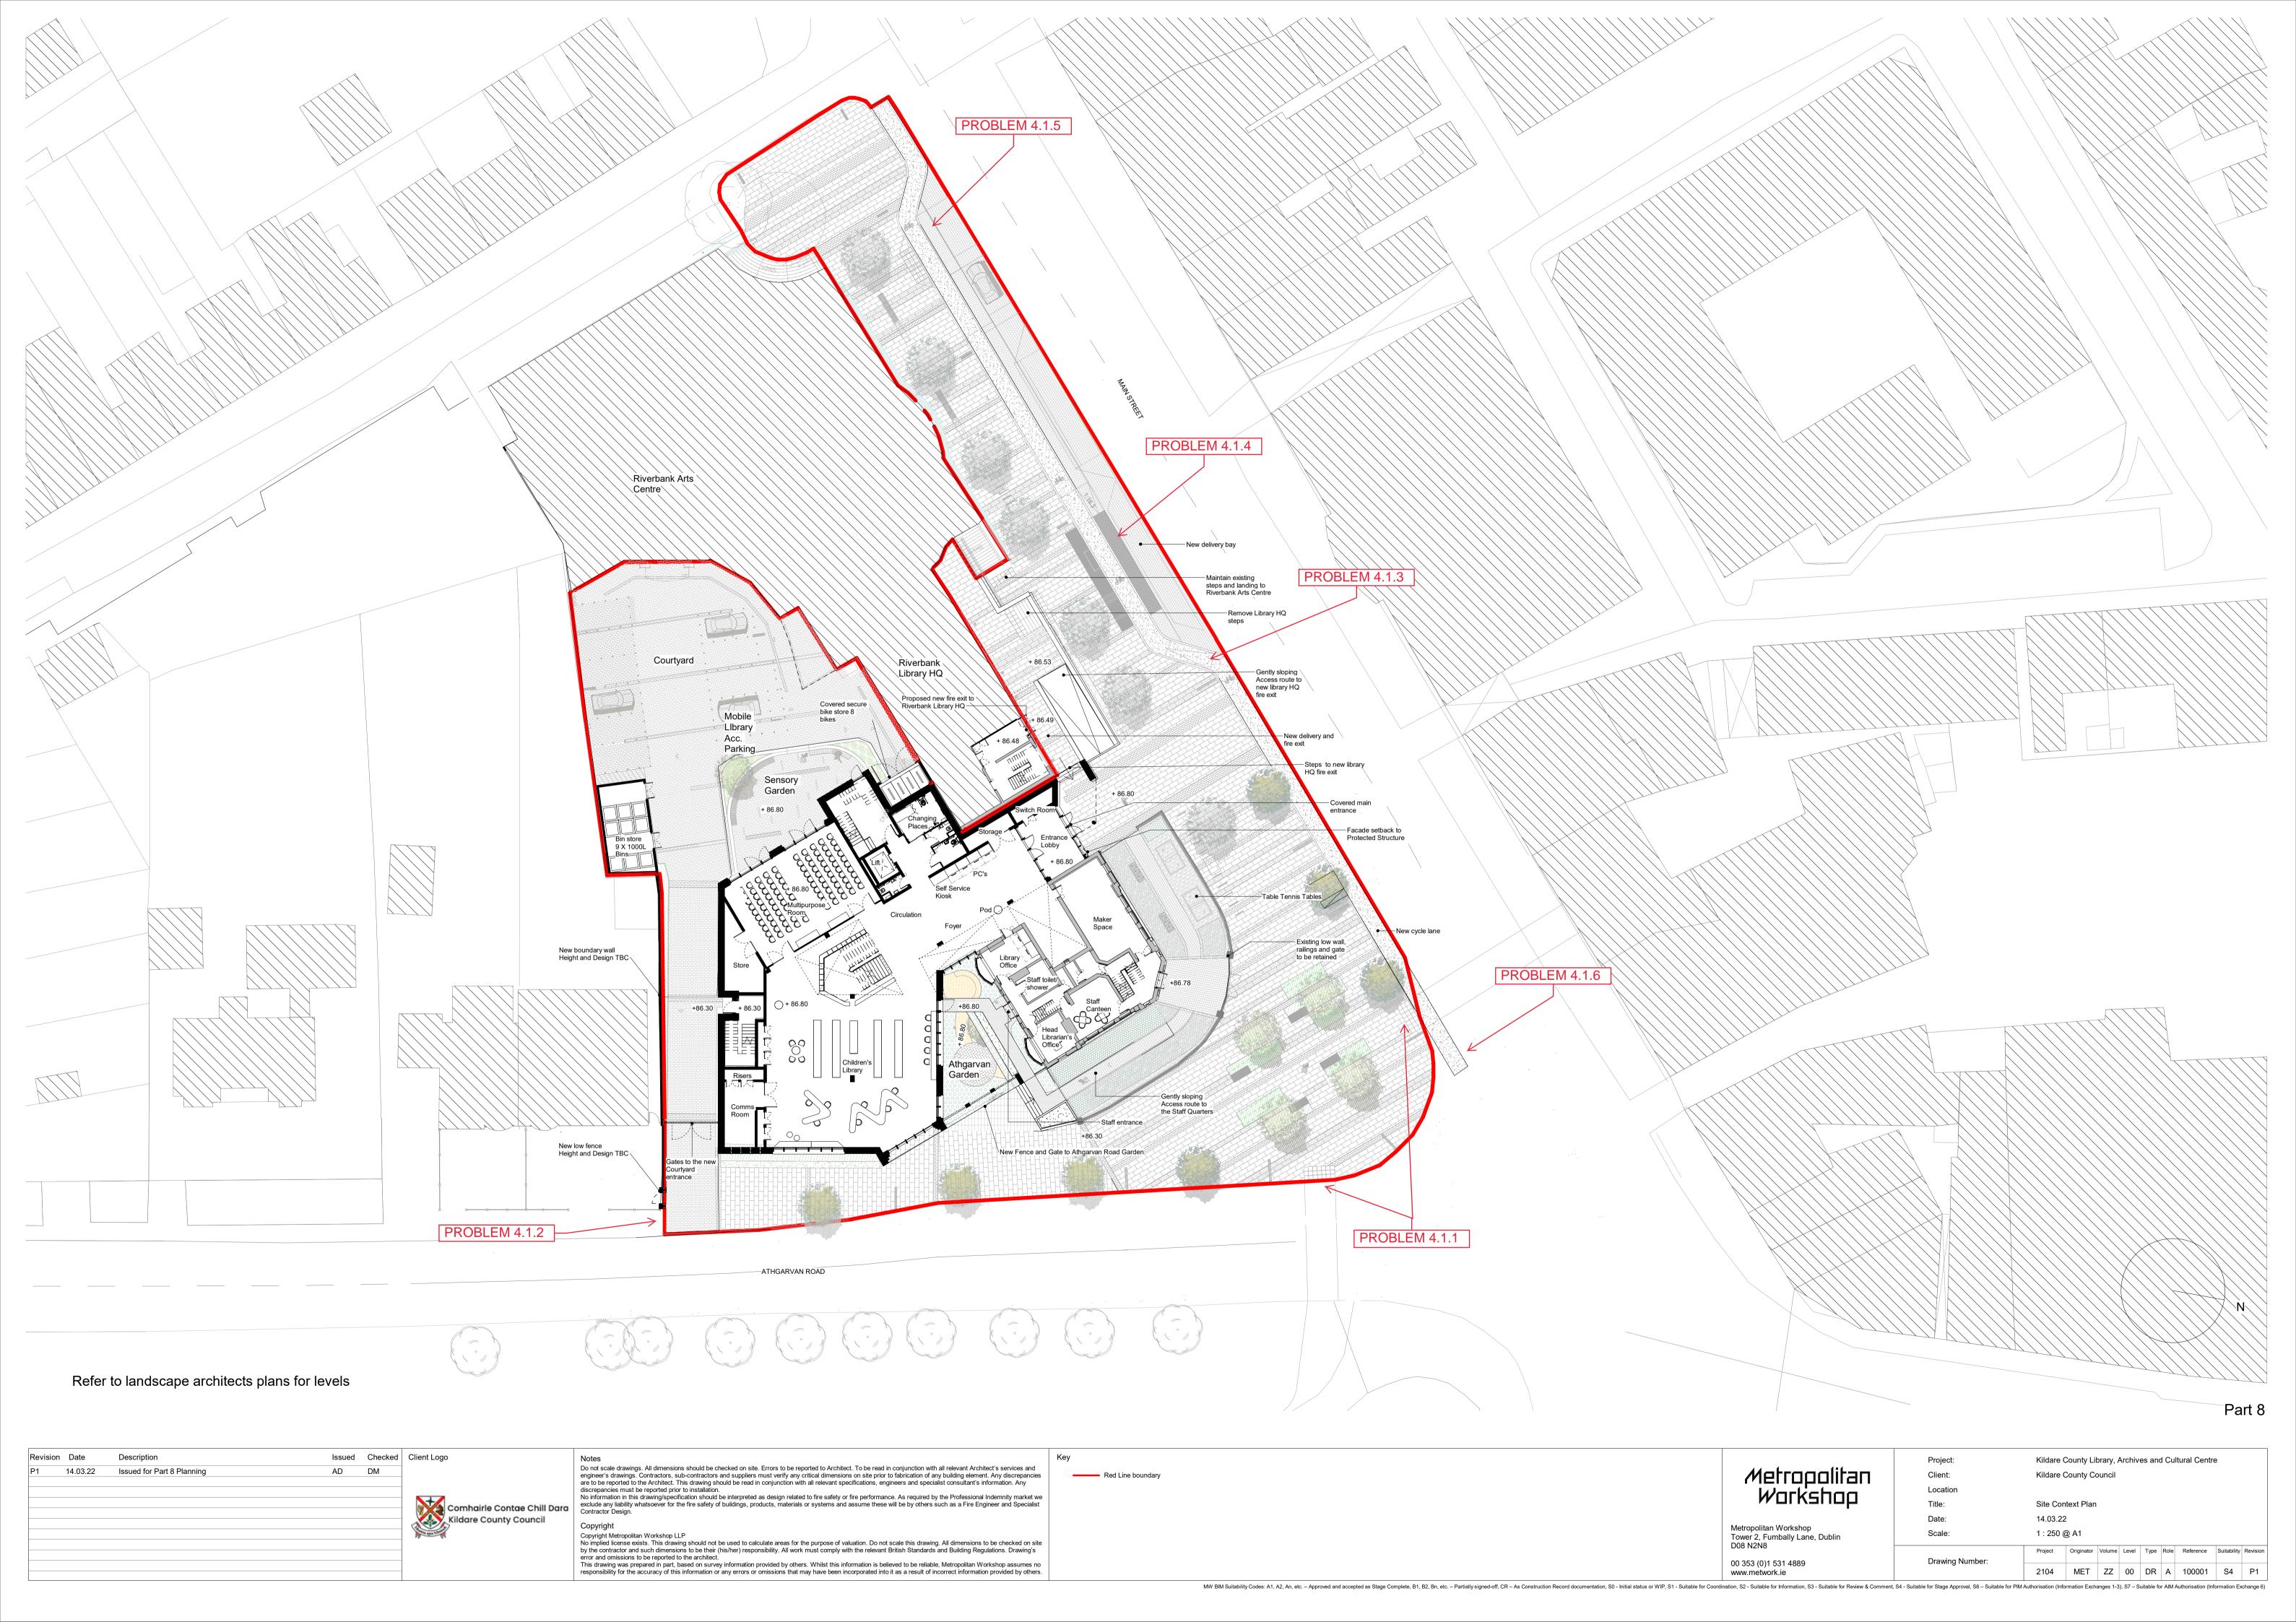

Rev | Description                  | Date       |
|-------------------------------|-----|------------------------------|------------|
| 60669624-ACM-S1-XX-RP-TR-0001 | 0   | Traffic and Transport Report | 15.12.2021 |
|                               |     |                              |            |

| Drawings                           |     |                               |            |
|------------------------------------|-----|-------------------------------|------------|
| Reference no.                      | Rev | Title                         | Date       |
| 60669624-ACM-XX-00-DR-LA-00-0001   | 03  | General Arrangement Landscape | 16.06.2022 |
| KCL-MET-ZZ-00-DR-A-100001-SitePlan | P1  | Site Context Plan             | 14.03.22   |

## **Appendix B Location of Problems Plan**



Project number: 60669624

## **Appendix C RSA Feedback Form**

Prepared for: Kildare County Council

| Road Safety Audit Feedback Form                                                  |                      |                           |  |  |
|----------------------------------------------------------------------------------|----------------------|---------------------------|--|--|
| Scheme: Proposed Redevelopment of Kildare County Library, Newbridge, Co. Kildare |                      |                           |  |  |
| Audit Stage: 1                                                                   | Route no.: R445/R416 | Date of Audit: 14/06/2022 |  |  |

| To Be Completed By Designer                |                                 |                                             | T