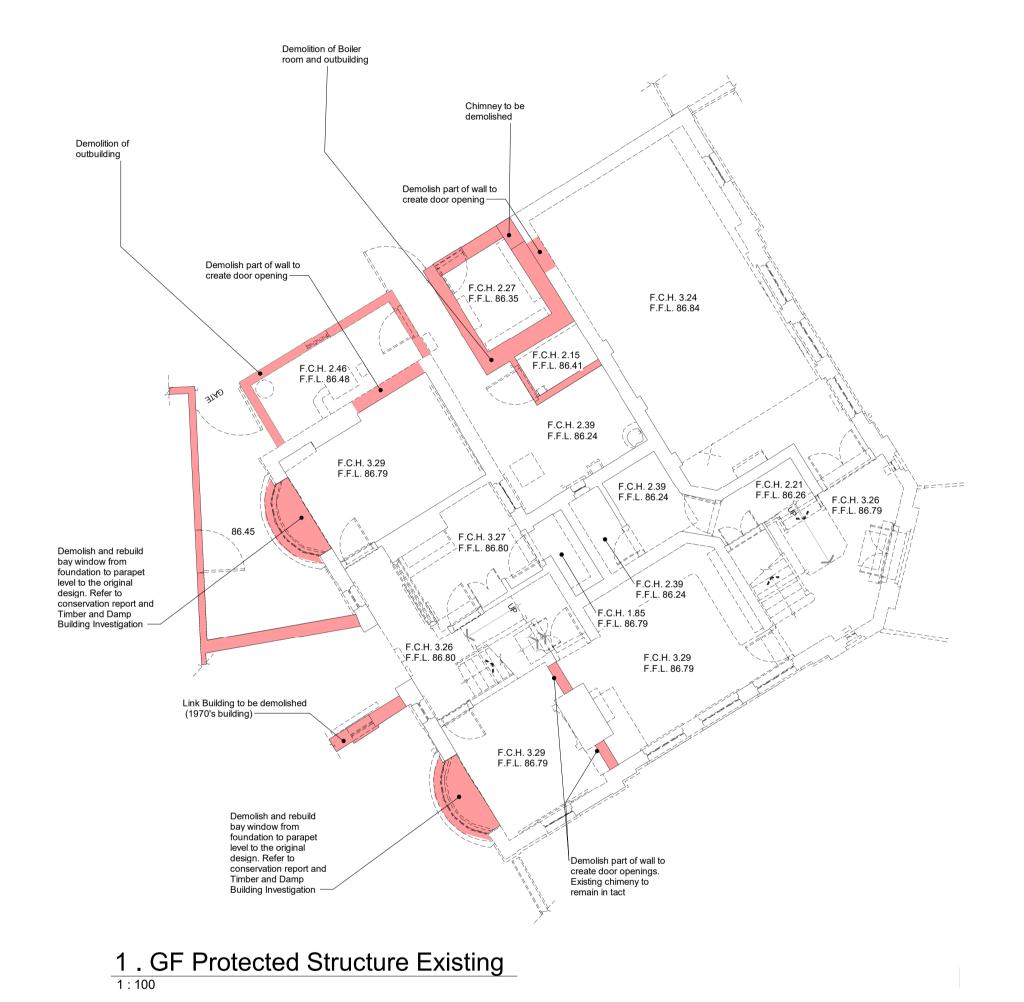

2. 1f Protected Structure Existing

3. Attic Protected Structure Existing

Part 8

| vision Date Description                | Issued Checked Client Logo | Notes Key                                                                                                                                                                                                                                                                                                                                                                                                                                                                                                                                                                                |                                                               | Project:        | Kildare County Library, Archives and Cultural Centre                     |
|----------------------------------------|----------------------------|------------------------------------------------------------------------------------------------------------------------------------------------------------------------------------------------------------------------------------------------------------------------------------------------------------------------------------------------------------------------------------------------------------------------------------------------------------------------------------------------------------------------------------------------------------------------------------------|---------------------------------------------------------------|-----------------|--------------------------------------------------------------------------|
| P1 27.03.23 Issued for Part 8 Planning | AD DM                      | Do not scale drawings. All dimensions should be checked on site. Errors to be reported to Architect. To be read in conjunction with all relevant Architect's services and engineer's drawings. Contractors, sub-contractors and suppliers must verify any critical dimensions on site prior to fabrication of any building element. Any discrepancies                                                                                                                                                                                                                                    | Metropolitan                                                  | Client:         | Kildare County Council                                                   |
|                                        |                            | are to be reported to the Architect. This drawing should be read in conjunction with all relevant specifications, engineers and specialist consultant's information. Any discrepancies must be reported prior to installation.  No information in this drawing/specification should be interpreted as design related to fire safety or fire performance. As required by the Professional Indemnity market we exclude any liability whatsoever for the fire safety of buildings, products, materials or systems and assume these will be by others such as a Fire Engineer and Specialist | /                                                             | Location        |                                                                          |
|                                        | Comhairle Contae Ch        |                                                                                                                                                                                                                                                                                                                                                                                                                                                                                                                                                                                          | Warkshap                                                      | Title:          | Existing and Demolition Plan Protected Structure                         |
|                                        | Kildare County Counc       | Contractor Design.                                                                                                                                                                                                                                                                                                                                                                                                                                                                                                                                                                       |                                                               | Date:           | 27.03.23                                                                 |
|                                        |                            | Copyright Copyright Metropolitan Workshop LLP No implied license exists. This drawing should not be used to calculate areas for the purpose of valuation. Do not scale this drawing. All dimensions to be checked on site                                                                                                                                                                                                                                                                                                                                                                | Metropolitan Workshop Tower 2, Fumbally Lane, Dublin D08 N2N8 | Scale:          | 1 : 100 @ A1                                                             |
|                                        |                            | by the contractor and such dimensions to be their (his/her) responsibility. All work must comply with the relevant British Standards and Building Regulations. Drawing's                                                                                                                                                                                                                                                                                                                                                                                                                 | D08 N2N8                                                      |                 | Project Originator Volume Level Type Role Reference Suitability Revision |
|                                        |                            | error and omissions to be reported to the architect. This drawing was prepared in part, based on survey information provided by others. Whilst this information is believed to be reliable, Metropolitan Workshop assumes no responsibility for the accuracy of this information or any errors or omissions that may have been incorporated into it as a result of incorrect information provided by others.                                                                                                                                                                             | 00 353 (0)1 531 4889<br>www.metwork.ie                        | Drawing Number: | 2104 MET ZZ XX DR A 104001 S4 P1                                         |