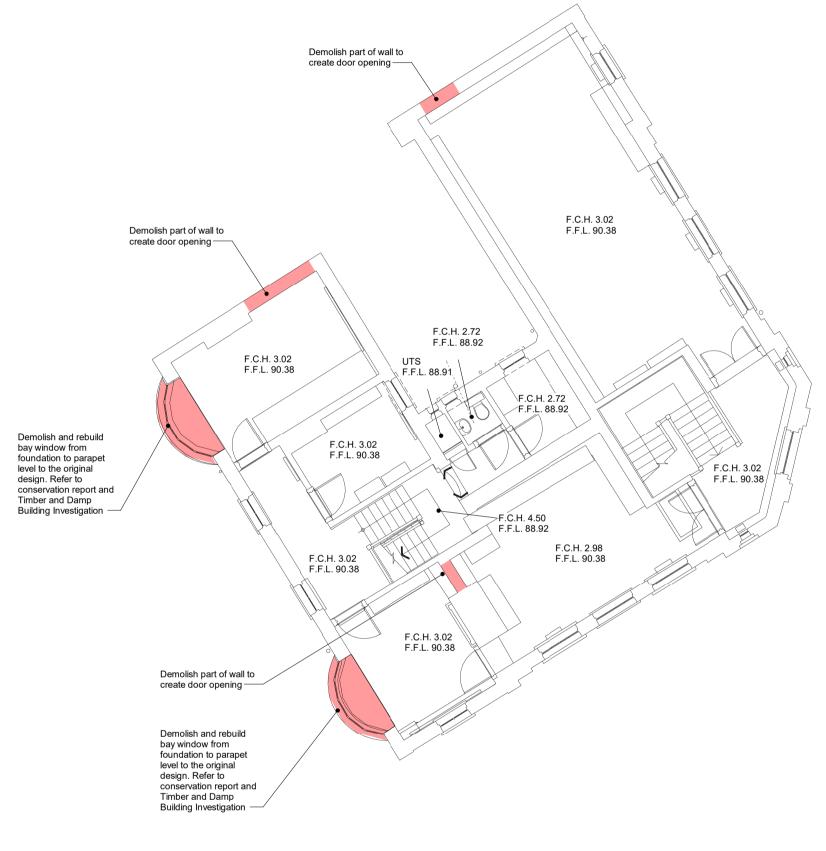

2. 1f Protected Structure Existing

3. Attic Protected Structure Existing

Part 8

| vision Date Description                | Issued Checked Client Logo | Notes Key                                                                                                                                                                                                                                                                                                                                                                                                                                                                                                                                                                                |                                                               | Project:        | Kildare County Library, Archives and Cultural Centre                     |
|----------------------------------------|----------------------------|------------------------------------------------------------------------------------------------------------------------------------------------------------------------------------------------------------------------------------------------------------------------------------------------------------------------------------------------------------------------------------------------------------------------------------------------------------------------------------------------------------------------------------------------------------------------------------------|---------------------------------------------------------------|-----------------|--------------------------------------------------------------------------|
| P1 27.03.23 Issued for Part 8 Planning | AD DM                      | Do not scale drawings. All dimensions should be checked on site. Errors to be reported to Architect. To be read in conjunction with all relevant Architect's services and engineer's drawings. Contractors, sub-contractors and suppliers must verify any critical dimensions on site prior to fabrication of any building element. Any discrepancies                                                                                                                                                                                                                                    | Metropolitan                                                  | Client:         | Kildare County Council                                                   |
|                                        |                            | are to be reported to the Architect. This drawing should be read in conjunction with all relevant specifications, engineers and specialist consultant's information. Any discrepancies must be reported prior to installation.  No information in this drawing/specification should be interpreted as design related to fire safety or fire performance. As required by the Professional Indemnity market we exclude any liability whatsoever for the fire safety of buildings, products, materials or systems and assume these will be by others such as a Fire Engineer and Specialist | /                                                             | Location        |                                                                          |
|                                        | Comhairle Contae Ch        |                                                                                                                                                                                                                                                                                                                                                                                                                                                                                                                                                                                          | Warkshap                                                      | Title:          | Existing and Demolition Plan Protected Structure                         |
|                                        | Kildare County Counc       | Contractor Design.                                                                                                                                                                                                                                                                                                                                                                                                                                                                                                                                                                       |                                                               | Date:           | 27.03.23                                                                 |
|                                        |                            | Copyright Copyright Metropolitan Workshop LLP No implied license exists. This drawing should not be used to calculate areas for the purpose of valuation. Do not scale this drawing. All dimensions to be checked on site                                                                                                                                                                                                                                                                                                                                                                | Metropolitan Workshop Tower 2, Fumbally Lane, Dublin D08 N2N8 | Scale:          | 1 : 100 @ A1                                                             |
|                                        |                            | by the contractor and such dimensions to be their (his/her) responsibility. All work must comply with the relevant British Standards and Building Regulations. Drawing's                                                                                                                                                                                                                                                                                                                                                                                                                 | D08 N2N8                                                      |                 | Project Originator Volume Level Type Role Reference Suitability Revision |
|                                        |                            | error and omissions to be reported to the architect. This drawing was prepared in part, based on survey information provided by others. Whilst this information is believed to be reliable, Metropolitan Workshop assumes no responsibility for the accuracy of this information or any errors or omissions that may have been incorporated into it as a result of incorrect information provided by others.                                                                                                                                                                             | 00 353 (0)1 531 4889<br>www.metwork.ie                        | Drawing Number: | 2104 MET ZZ XX DR A 104001 S4 P1                                         |