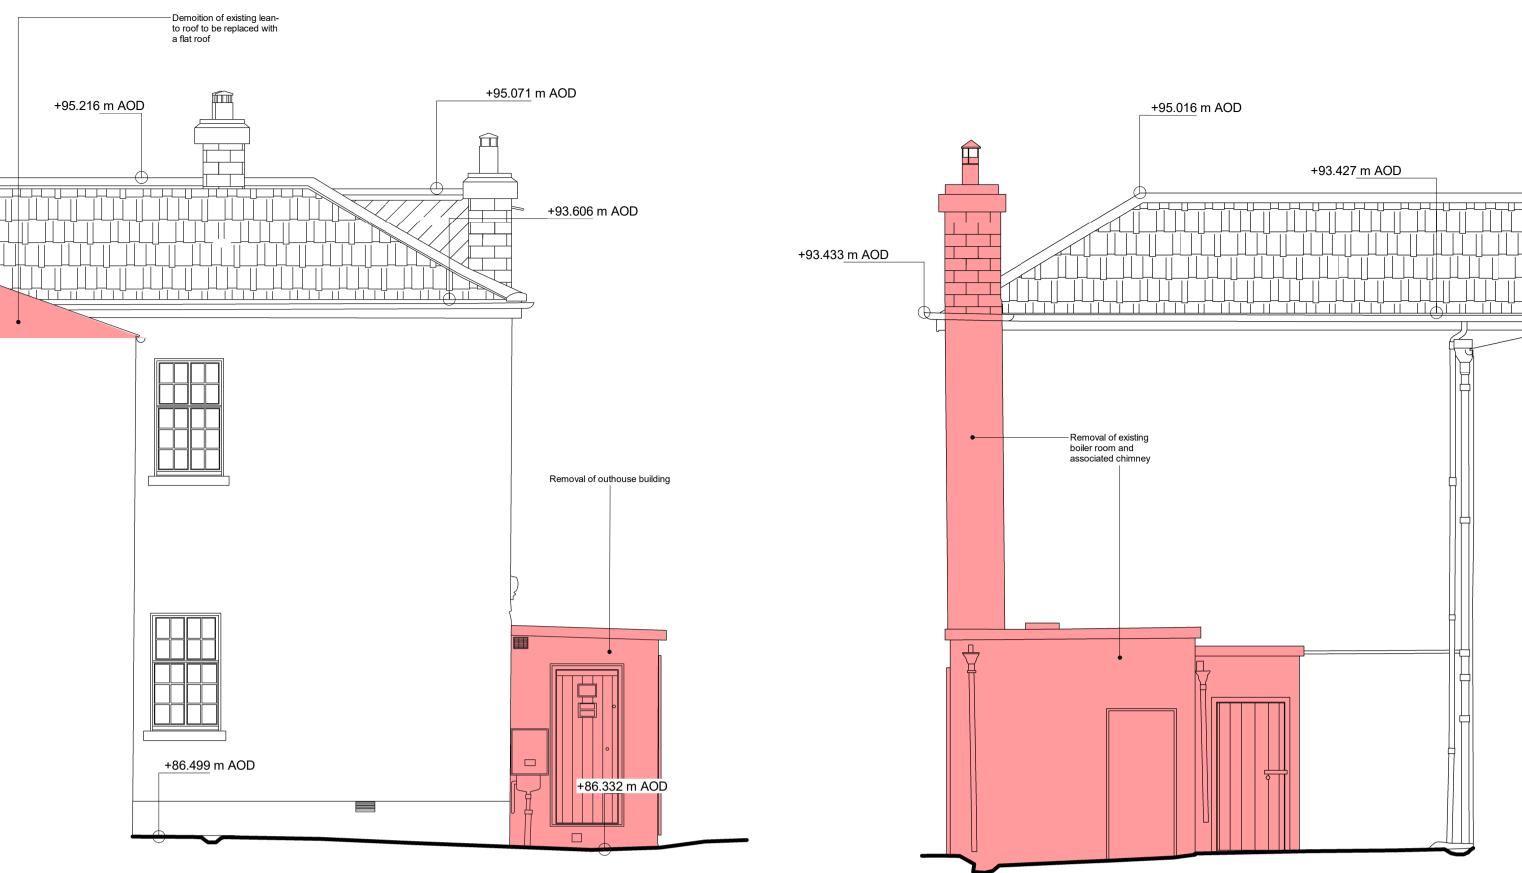

- **1** Existing Elevation FF

| Revision | Date     | Description                | Issued | Checked | Client Logo                                           | Notes                                                                                                                                                                                                                                                                                                                                                                                                                                                                                                                                                                                                                                                                                                                                                                                                                                                                                                                                                                                                                 |
|----------|----------|----------------------------|--------|---------|-------------------------------------------------------|-----------------------------------------------------------------------------------------------------------------------------------------------------------------------------------------------------------------------------------------------------------------------------------------------------------------------------------------------------------------------------------------------------------------------------------------------------------------------------------------------------------------------------------------------------------------------------------------------------------------------------------------------------------------------------------------------------------------------------------------------------------------------------------------------------------------------------------------------------------------------------------------------------------------------------------------------------------------------------------------------------------------------|
| P1       | 27.03.23 | Issued for Part 8 Planning | AD     | DM      | Comhairle Contae Chill Dara<br>Kildare County Council | Do not scale drawings. All dimensions should be checked on site. Errors to be reported to Architect. To be negineer's drawings. Contractors, sub-contractors and suppliers must verify any critical dimensions on site pare to be reported to the Architect. This drawing should be read in conjunction with all relevant specifications discrepancies must be reported prior to installation.<br>No information in this drawing/specification should be interpreted as design related to fire safety or fire perfor exclude any liability whatsoever for the fire safety of buildings, products, materials or systems and assume the Contractor Design.<br>Copyright<br>Copyright<br>Copyright Metropolitan Workshop LLP<br>No implied license exists. This drawing should not be used to calculate areas for the purpose of valuation. Do<br>by the contractor and such dimensions to be their (his/her) responsibility. All work must comply with the rele<br>error and omissions to be reported to the architect. |

**2** Existing Elevation GG

**3** Existing Elevation HH

e read in conjunction with all relevant Architect's services and te prior to fabrication of any building element. Any discrepancies ons, engineers and specialist consultant's information. Any rformance. As required by the Professional Indemnity market we e these will be by others such as a Fire Engineer and Specialist

Key

To be demolished