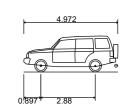

## VEHICLE DETAILS

Dart SLF 9.00m Overall Length Overall Width Overall Body Height Min Body Ground Clearance Track Width Lock-to-lock time Curb to Curb Turning Radius

9.009m 2.360m 3.067m 0.302m 2.300m 4.00s 7.383m