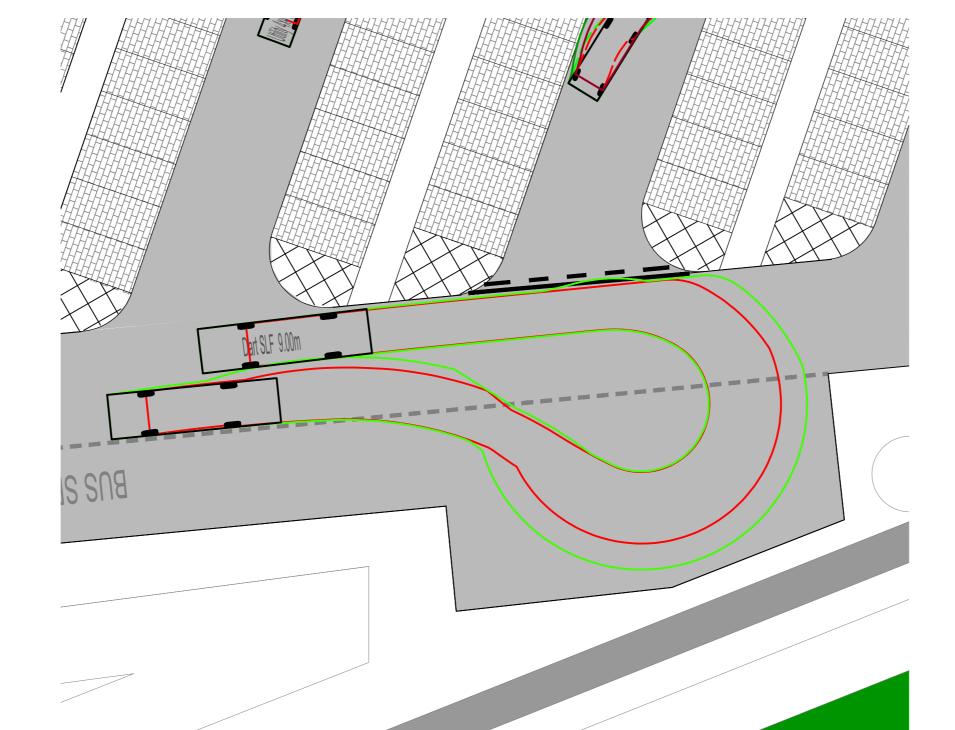

AUTOTRACK LAYOUT FOR BUS MANOEUVRE SCALE 1:200

AUTOTRACK LAYOUT FOR 4X4 REVERSING IN CAR PARK SCALE 1:200

AUTOTRACK LAYOUT FOR 4X4 REVERSING IN ALOTMENTS

## VEHICLE DETAILS

Dart SLF 9.00m Overall Length Overall Width Overall Body Height Min Body Ground Clearance Track Width Lock-to-lock time Curb to Curb Turning Radius

9.009m 2.360m 3.067m 0.302m 2.300m 4.00s 7.383m