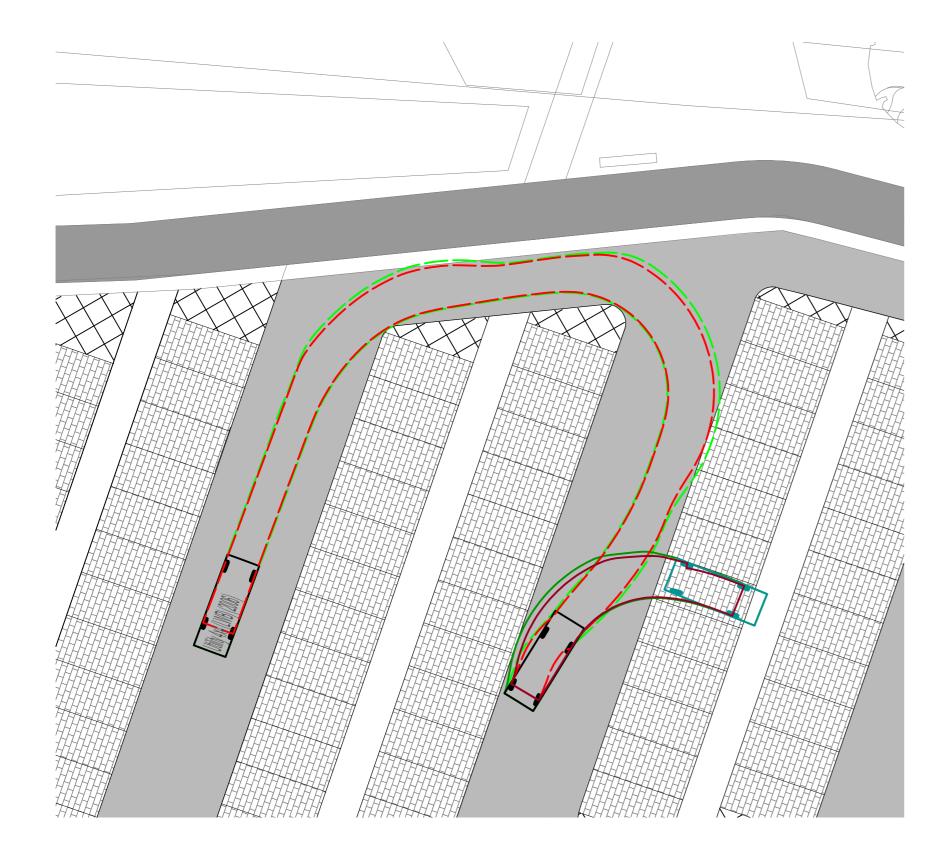

AUTOTRACK LAYOUT FOR BUS MANOEUVRE SCALE 1:200

AUTOTRACK LAYOUT FOR 4X4 REVERSING IN CAR PARK SCALE 1:200

AUTOTRACK LAYOUT FOR 4X4 REVERSING IN ALOTMENTS