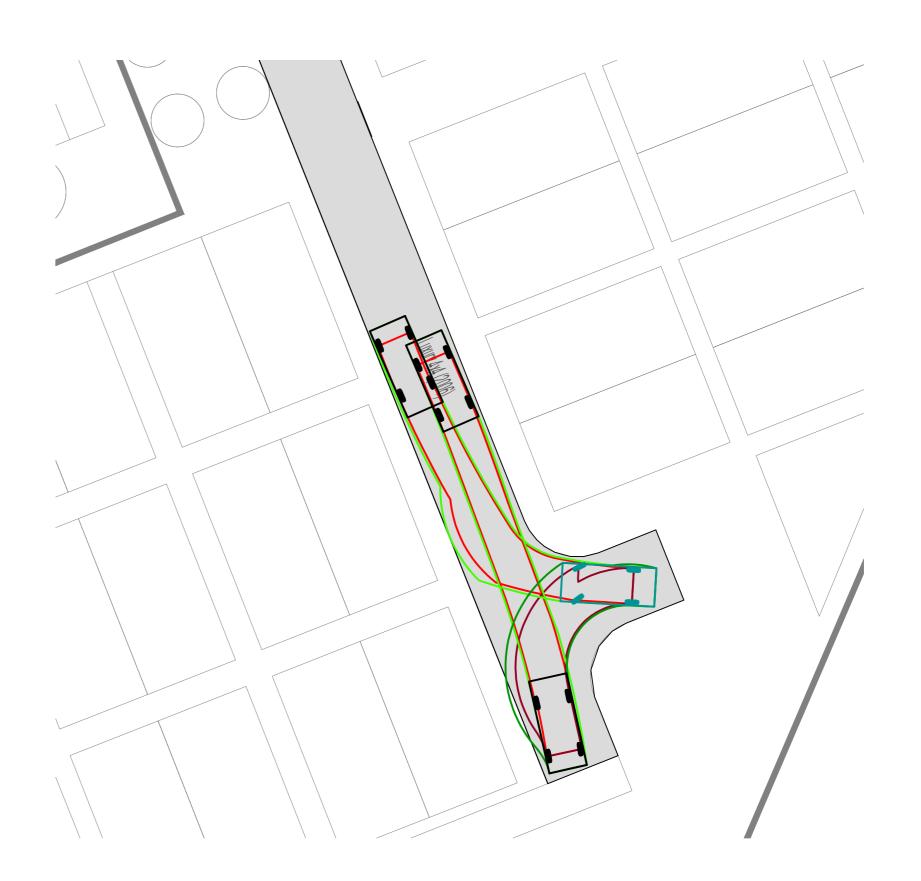

AUTOTRACK LAYOUT FOR BUS MANOEUVRE SCALE 1:200

AUTOTRACK LAYOUT FOR 4X4 REVERSING IN CAR PARK SCALE 1:200

AUTOTRACK LAYOUT FOR 4X4 REVERSING IN ALOTMENTS