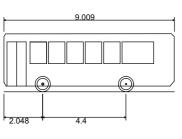

## VEHICLE DETAILS

Dart SLF 9.00m Overall Length Overall Width Overall Body Height Min Body Ground Clearance Track Width Lock-to-lock time Curb to Curb Turning Radius

9.009m 2.360m 3.067m 0.302m 2.300m 4.00s 7.383m