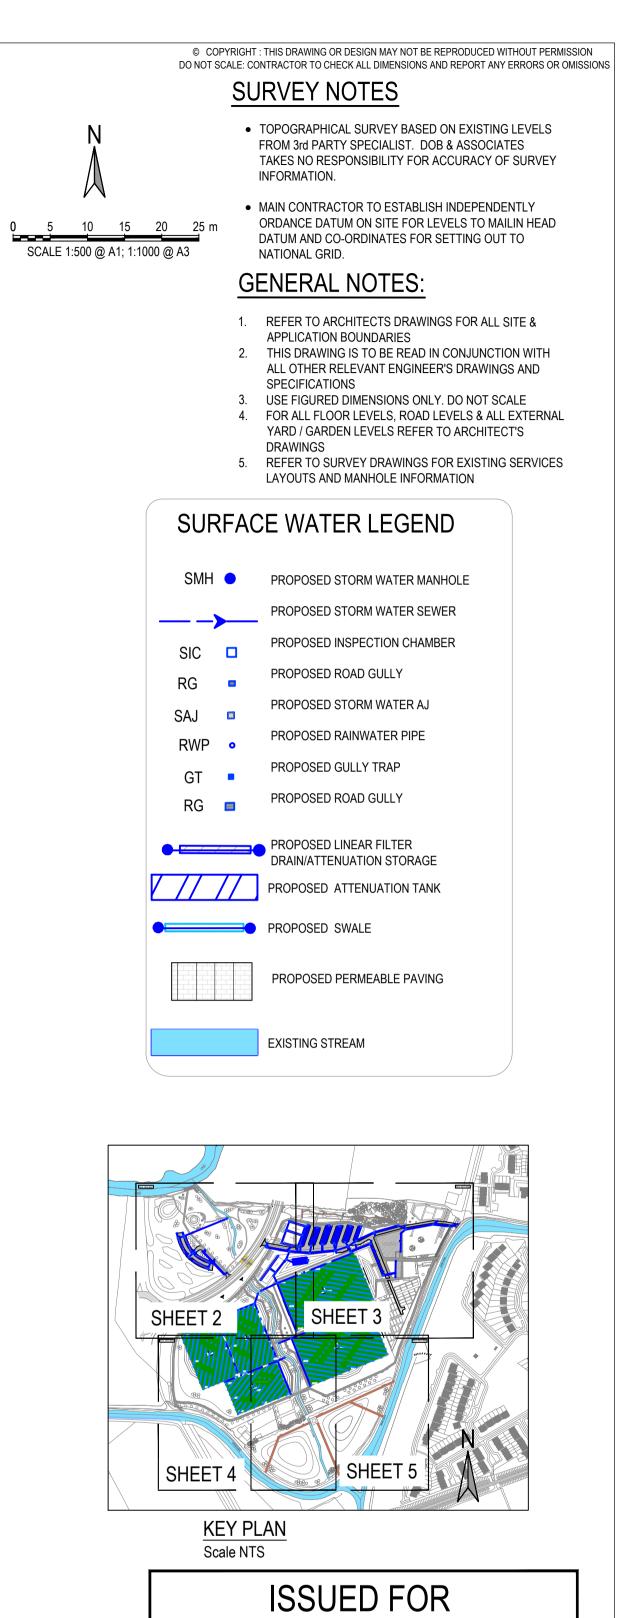

## INFORMATION

| S1.P03                                                  | P03 ISSUED FOR INFORMATION                                                                               |                              |  |  |                 |                                                                                   | 14.10.2021 |       | AL        |  |
|---------------------------------------------------------|----------------------------------------------------------------------------------------------------------|------------------------------|--|--|-----------------|-----------------------------------------------------------------------------------|------------|-------|-----------|--|
| S1.P02                                                  | 1.P02 ISSUED FOR INFORMATION                                                                             |                              |  |  |                 | 22.09.2021                                                                        |            | JM    | AL        |  |
| S1.P01                                                  | 1.P01 ISSUED FOR INFORMATION                                                                             |                              |  |  |                 |                                                                                   | 16.06.2021 |       | AL        |  |
| Rev.                                                    | Note                                                                                                     |                              |  |  |                 | Date                                                                              |            | Drawr | Check     |  |
|                                                         | <b>DONNACHADH O'BRIEN</b><br>& ASSOCIATES CONSULTING ENGINEERS<br>MILLENNIUM PARK<br>NAAS<br>CO. KILDARE |                              |  |  |                 | PHONE<br>+353 45 984 042<br>INFO@DOBRIEN-ENGINEERS.IE<br>WWW.DOBRIEN-ENGINEERS.IE |            |       |           |  |
| Client:                                                 | Client: KILDARE COUNTY COUNCIL                                                                           |                              |  |  |                 |                                                                                   |            |       |           |  |
| Project:                                                | Project: SALLINS PARK                                                                                    |                              |  |  |                 |                                                                                   |            |       |           |  |
| Drawing Title: PROPOSED SURFACE WATER LAYOUT SHT 4-OF-5 |                                                                                                          |                              |  |  |                 |                                                                                   |            |       |           |  |
| Drawn E                                                 |                                                                                                          | /: Approved By:<br>DOB       |  |  | Scale:<br>1:500 | Sheet<br>A1                                                                       |            |       |           |  |
|                                                         | Number:                                                                                                  | Drawing Number:              |  |  |                 |                                                                                   | atus Co    |       | v Number: |  |
| DOBA2018                                                |                                                                                                          | SALLPARK-DOB-00-SI-DR-C-0023 |  |  |                 |                                                                                   | S1         |       | P03       |  |