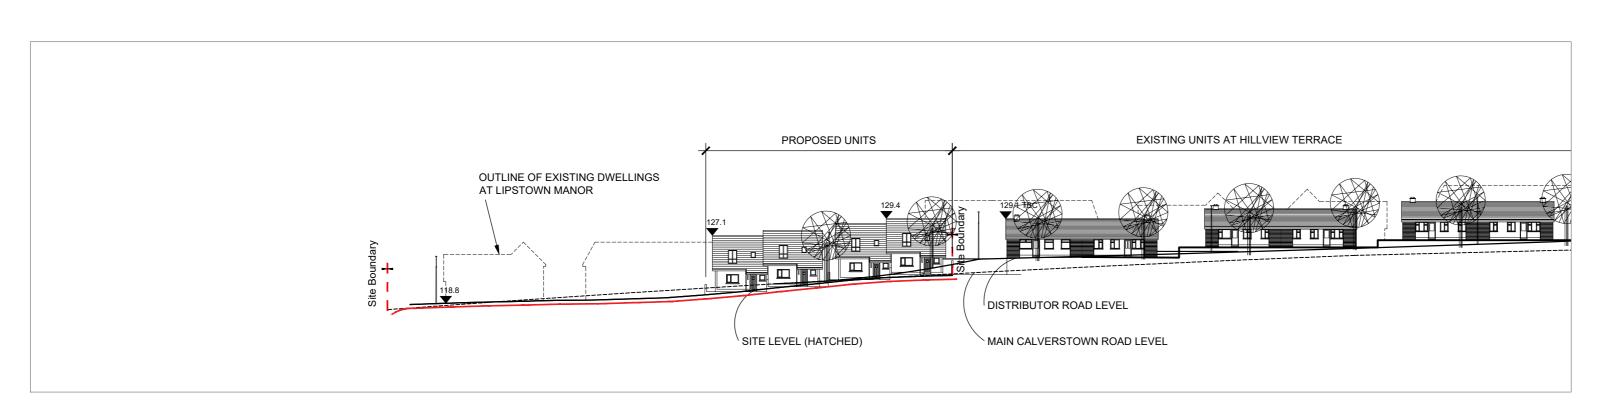

**Existing Site Layout Plan** Scale @ A1: 1:500

Existing Site Cross Section
Scale @ A1: 1:500

**Proposed Site Layout Plan** Scale @ A1: 1:500

**Proposed Site Cross Section** Scale @ A1: 1:500

Proposed 4no. Infill Residential Units at Hill View Terrace, Narraghmore, Co. Kildare for **Kildare County Council.** 