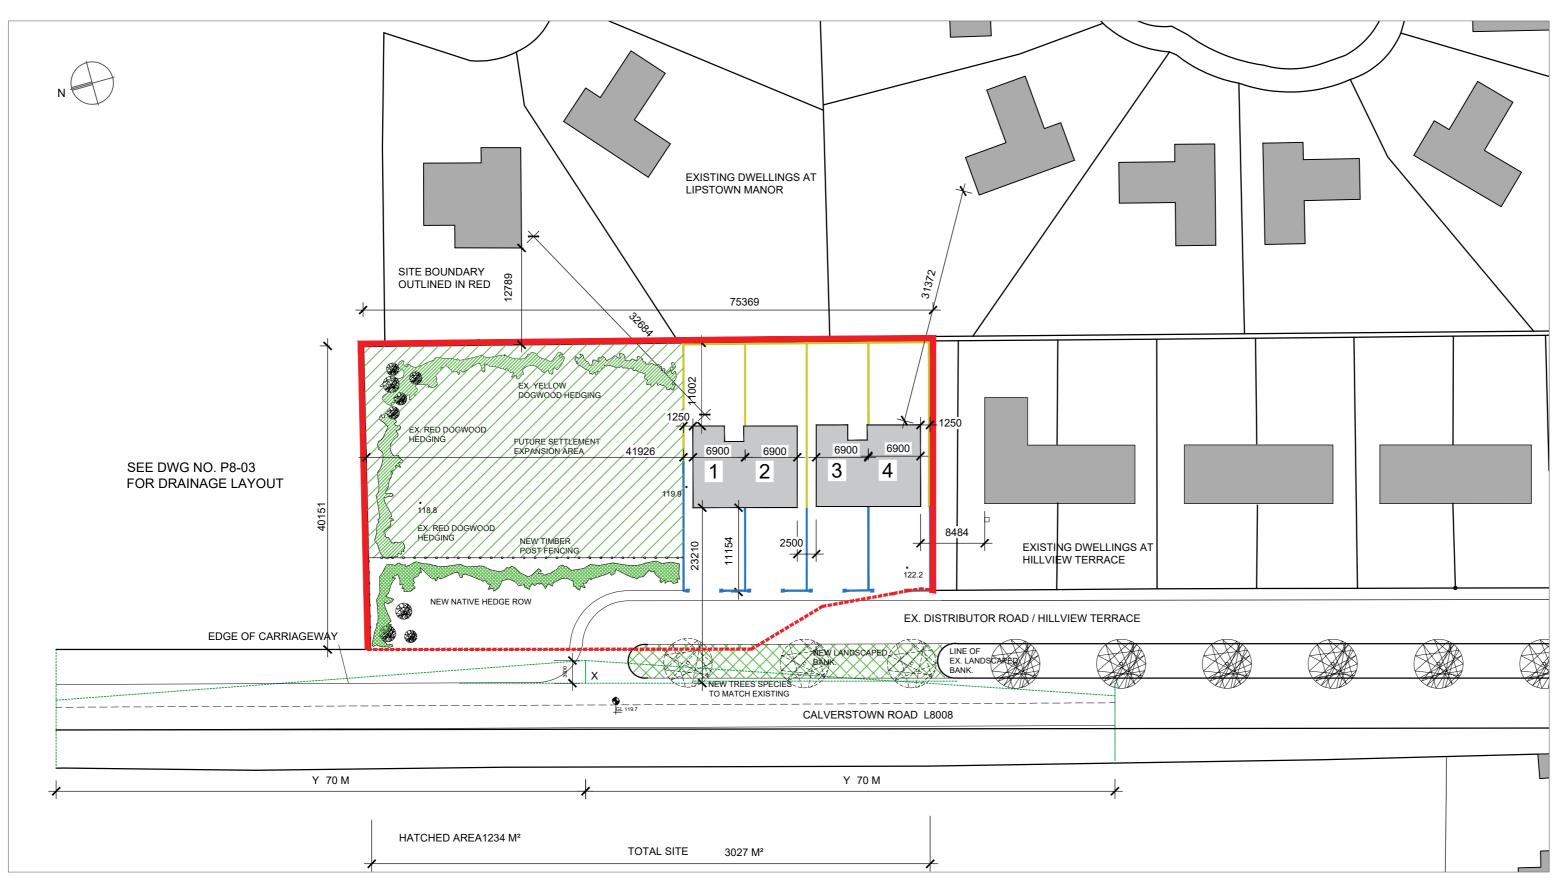

**Existing Site Layout Plan** Scale @ A1: 1:500

Existing Site Cross Section
Scale @ A1: 1:500

**Proposed Site Layout Plan** Scale @ A1: 1:500

**Proposed Site Cross Section** Scale @ A1: 1:500

Proposed 4no. Infill Residential Units at Hill View Terrace, Narraghmore, Co. Kildare for **Kildare County Council.** 

#### **Part 8 Submission**

Open Space:

General notes: Settlement Expansion 0.31 ha outlined in red Site area No. 1:

0.12 Outer Suburban = 0.25 - 0.35 Plot Ratio: 12.5% Residential max 50% Residential Density: 13 units / ha provided Dev. Plan recommended 15 Units / ha

15.6% provided

Dev. Plan recommended min 15%

Services: Access to public mains Water: Access to public sewer Access to soakaway

Proposal: HT A: 2 no 3 bed/5 person -103 sq.m.

HT B: 2 no 2 bed/4 person - 88 sq.m.