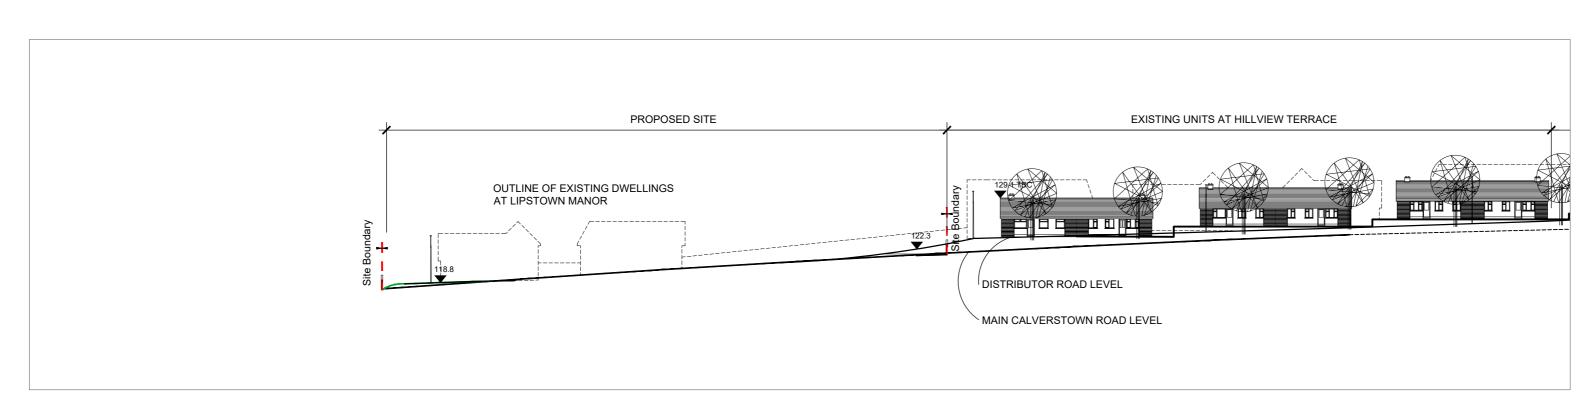

**Existing Site Layout Plan** Scale @ A1: 1:500

Existing Site Cross Section
Scale @ A1: 1:500

**Proposed Site Layout Plan** Scale @ A1: 1:500

**Proposed Site Cross Section** Scale @ A1: 1:500

Proposed 4no. Infill Residential Units at Hill View Terrace, Narraghmore, Co. Kildare for **Kildare County Council.** 