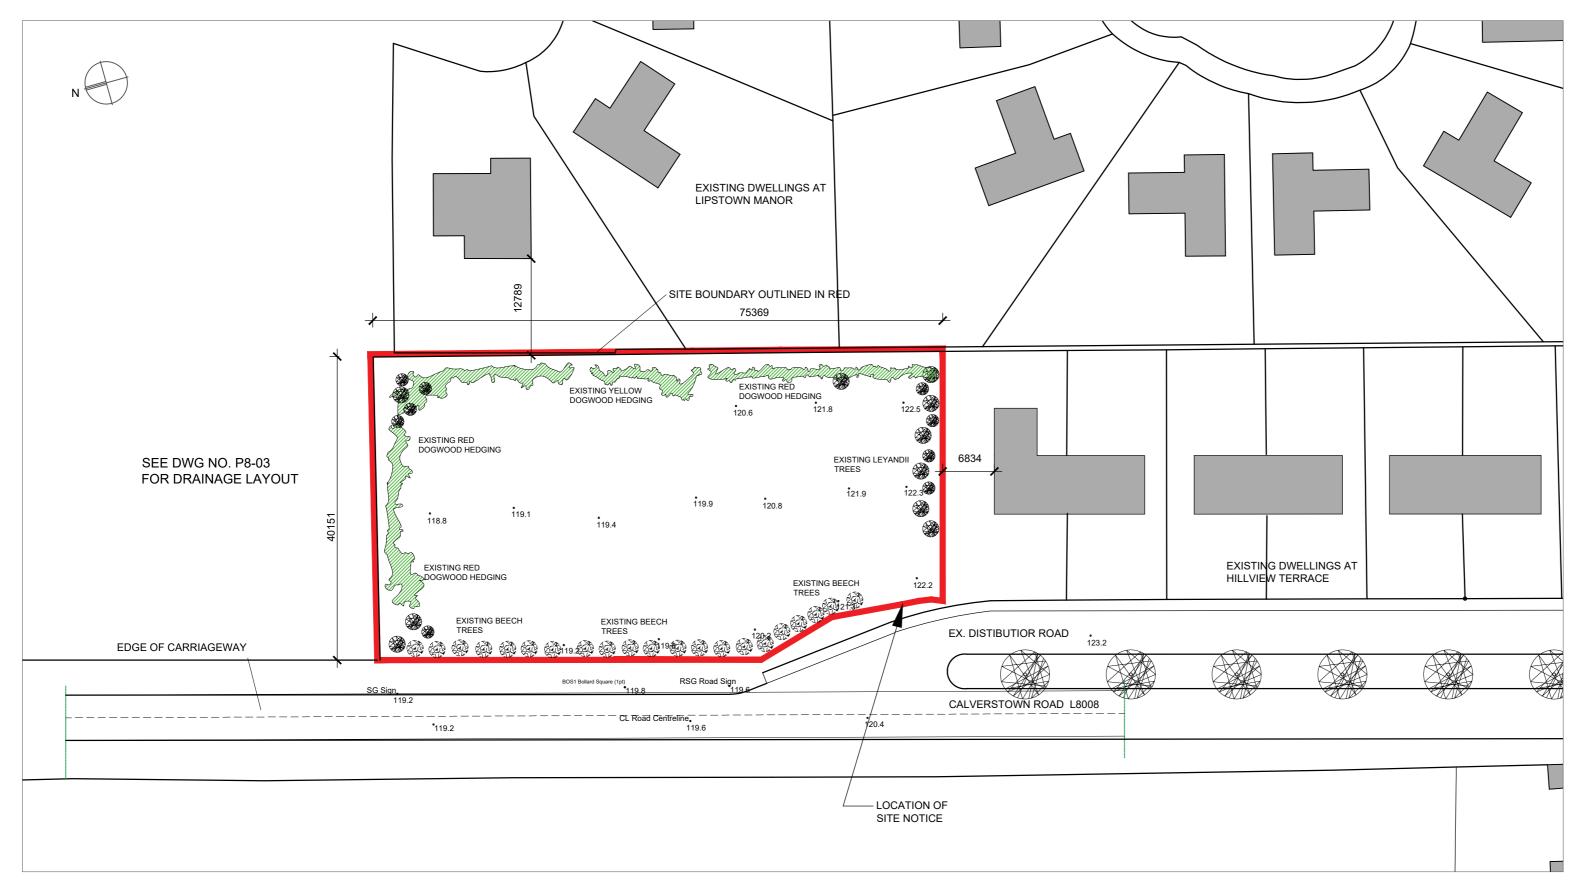

**Existing Site Layout Plan** Scale @ A1: 1:500

Existing Site Cross Section
Scale @ A1: 1:500

**Proposed Site Layout Plan** Scale @ A1: 1:500

**Proposed Site Cross Section** Scale @ A1: 1:500

Proposed 4no. Infill Residential Units at Hill View Terrace, Narraghmore, Co. Kildare for **Kildare County Council.** 

Extent of site Lands in KCC ownership